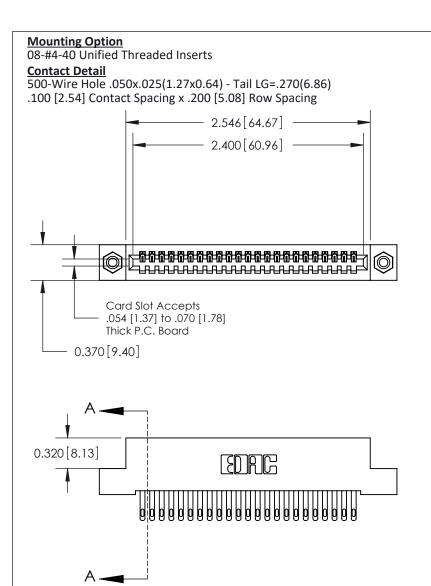

.240 [6.10] Point of Contact-

SECTION A-A

## **See Accompanying Pages for:**

- **Contact Bend Details**
- **Mounting Options**

842/892 Series High Temp Card Edge Connector Part Number: 842-023-500-108

CANADA

| NONE REFERENCE NO. 042 ENO MINISTER |                  |  |  |  |
|-------------------------------------|------------------|--|--|--|
| DRAWN: J.LEE                        | DATE: OCT. 06/09 |  |  |  |
| CHECKED:                            | DATE:            |  |  |  |
| SCALE: NTS                          | SHEET 1 OF 3     |  |  |  |
| DRAWING NUMBER                      | ISSUE            |  |  |  |