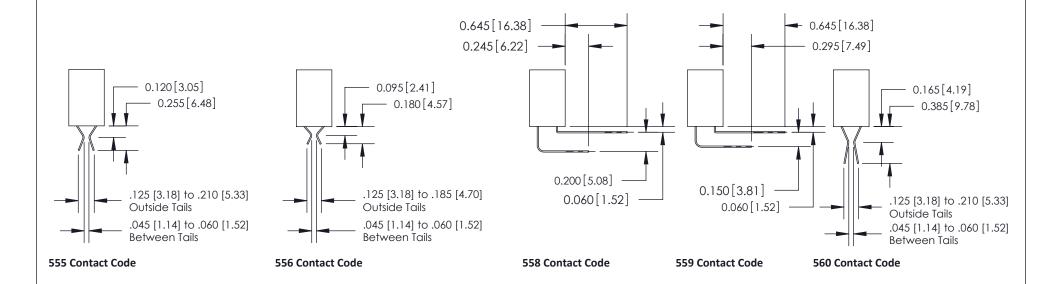

842 FNG MASTER

842 Assembly

THIS IS A C.A.D. GENERATED DRAWING DO NOT MAKE MANUAL REVISIONS TO MASTER.

ISSUE NUMBER

ORIGINAL

1

| 842/892 Series High Temp Card Edge Connector<br>Contact Bend Detail |                                   | ACAD REFERENCE NO. 842 ENG MASTER |          |                         |  |
|---------------------------------------------------------------------|-----------------------------------|-----------------------------------|----------|-------------------------|--|
|                                                                     |                                   | DRAWN: J.LEE                      | DATE: OC | DATE: <b>OCT. 06/09</b> |  |
|                                                                     |                                   | CHECKED:                          | DATE:    | DATE:                   |  |
| EDAC INC                                                            | ARE THE REARESTY OF EDAG INC. AND | SCALE: NTS                        | SHEET    | 2 OF 3                  |  |
| TORONTO, ONTARIO                                                    |                                   | DRAWING NUMBER                    | •        | ISSUE                   |  |
| YOUR CONNECTION TO QUALITY & SERVICE                                | MANUFACTURE OR SALE OF APPARATUS  | 842 Assemb                        | ly       | 1                       |  |