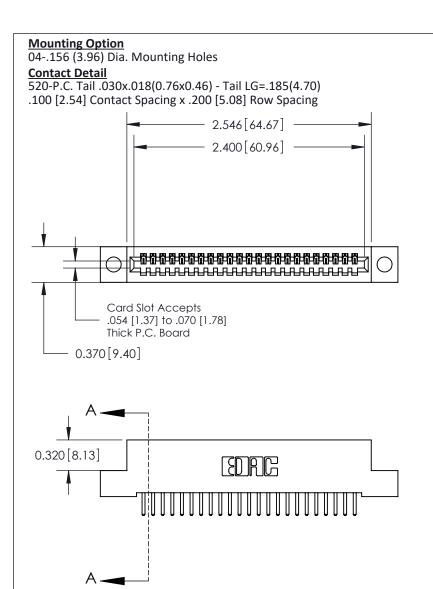

.240 [6.10] Point of Contact-

842/892 Series High Temp Card Edge Connector Part Number: 842-023-520-104

YOUR CONNECTION TO QUALITY & SERVICE

CANADA

|   | CHECKED:  |            | DATE: |        |  |
|---|-----------|------------|-------|--------|--|
|   | SCALE: I  | NTS        | SHEET | 1 OF 3 |  |
| D | DRAWING 1 | NUMBER     |       | ISSUE  |  |
|   | 84        | 2 Assembly |       | 1 1    |  |

J.LEE

842 ENG MASTER

DATE: OCT. 06/09

SECTION A-A

## **See Accompanying Pages for:**

- **Contact Bend Details**
- **Mounting Options**

THIS IS A C.A.D. GENERATED DRAWING DO NOT MAKE MANUAL REVISIONS TO MASTER.

ISSUE NUMBER

ORIGINAL

1

| 842/892 Series High Temp C           | ACAD REFERENCE NO. 842 ENG MASTER                                                   |                |                         |        |
|--------------------------------------|-------------------------------------------------------------------------------------|----------------|-------------------------|--------|
| Contact Bend Detail                  | DRAWN: J.LEE                                                                        | DATE: OC       | DATE: <b>OCT. 06/09</b> |        |
| Confider bend bendii                 | CHECKED:                                                                            | DATE:          | DATE:                   |        |
| EDAC INC                             | TORONTO, ONTARIO ARE THE PROPERTY OF EDAC INCAND SHALL NOT BE REPRODUCED, OR COPIED | SCALE: NTS     | SHEET                   | 2 OF 3 |
|                                      |                                                                                     | DRAWING NUMBER | •                       | ISSUE  |
| YOUR CONNECTION TO QUALITY & SERVICE | MANUFACTURE OR SALE OF APPARATUS                                                    | 842 Assemb     | ly                      | 1      |