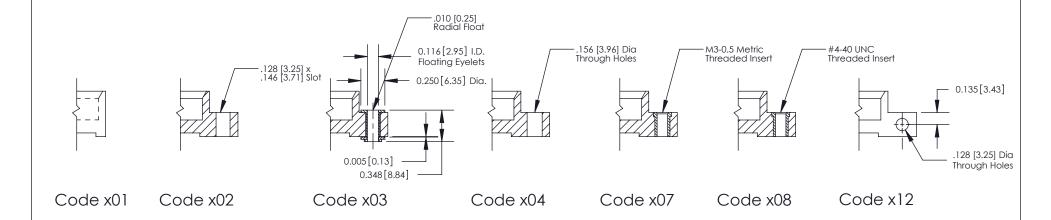

THIS IS A C.A.D. GENERATED DRAWING DO NOT MAKE MANUAL REVISIONS TO MASTER

SSUE NUMBER

DRIGINAL

1

| 842/892 Series High Temp Co | ACAD REFERENCE NO. 842 ENG MASTER                                                                                                                                                               |         |             |           |        |  |
|-----------------------------|-------------------------------------------------------------------------------------------------------------------------------------------------------------------------------------------------|---------|-------------|-----------|--------|--|
| Mounting Options            | DRAWN:                                                                                                                                                                                          | J.LEE   | DATE: O     | CT. 06/09 |        |  |
| Mourning Ophons             |                                                                                                                                                                                                 |         | CHECKED:    |           | DATE:  |  |
| TORONTO, ONTARIO CANADA     | THESE DRAWINGS AND SPECIFICATIONS ARE THE PROPERTY OF EDAC INC.,AND SHALL NOT BE REPRODUCED,OR COPIED OR USED AS THE BASIS FOR THE MANUFACTURE OR SALE OF APPARATUS WITHOUT WRITTEN PERMISSION. | SCALE:  | NTS         | SHEET ;   | 3 OF 3 |  |
|                             |                                                                                                                                                                                                 | DRAWING | NUMBER      |           | ISSUE  |  |
|                             |                                                                                                                                                                                                 | 8       | 42 Assembly |           | 1      |  |