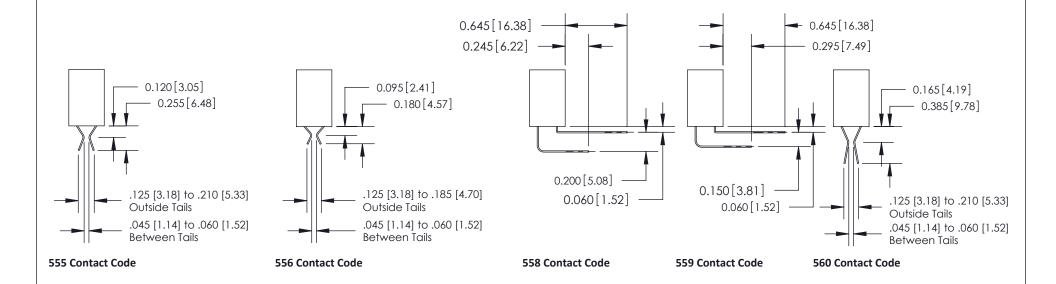

## **See Accompanying Pages for:**

- **Contact Bend Details**
- **Mounting Options**

THIS IS A C.A.D. GENERATED DRAWING DO NOT MAKE MANUAL REVISIONS TO MASTER.

ISSUE NUMBER

ORIGINAL

1

| 842/892 Series High Temp C           | ACAD REFERENCE NO. 842 ENG MASTER                                                   |                |                         |        |
|--------------------------------------|-------------------------------------------------------------------------------------|----------------|-------------------------|--------|
| Contact Bend Detail                  | DRAWN: J.LEE                                                                        | DATE: OC       | DATE: <b>OCT. 06/09</b> |        |
| Confider bend bendii                 | CHECKED:                                                                            | DATE:          | DATE:                   |        |
| EDAC INC                             | TORONTO, ONTARIO ARE THE PROPERTY OF EDAC INCAND SHALL NOT BE REPRODUCED, OR COPIED | SCALE: NTS     | SHEET                   | 2 OF 3 |
|                                      |                                                                                     | DRAWING NUMBER | •                       | ISSUE  |
| YOUR CONNECTION TO QUALITY & SERVICE | MANUFACTURE OR SALE OF APPARATUS                                                    | 842 Assemb     | ly                      | 1      |