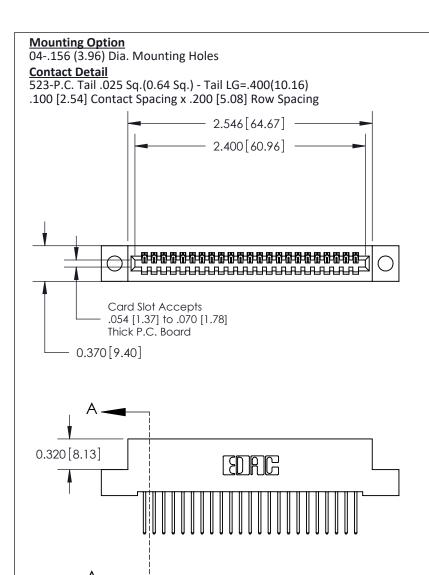

THIS IS A C.A.D. GENERATED DRAWING

ISSUE NUMBER

ORIGINAL

.240 [6.10] Point of Contact-

842/892 Series High Temp Card Edge Connector Part Number: 842-023-523-104

EDAC INC THESE SHALL CANADA CANADA

YOUR CONNECTION TO QUALITY & SERVICE

DRAWING NUMBER ISSUE

842 Assembly 1

842 ENG MASTER

DATE: OCT. 06/09

SECTION A-A

J.LEE