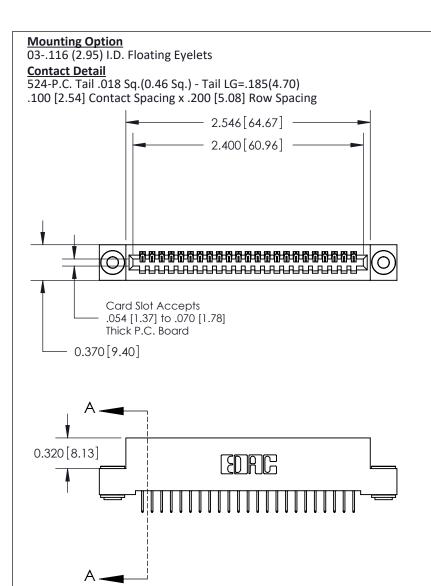

## **See Accompanying Pages for:**

- **Contact Bend Details**
- **Mounting Options**

| 842/892 Series High Temp Card Edge Connector |
|----------------------------------------------|
| Part Number: 842-023-524-103                 |

| DRAWN: J,LEE   | DATE: OCT. 06/09 |  |
|----------------|------------------|--|
| CHECKED:       | DATE:            |  |
| SCALE: NTS     | SHEET 1 OF 3     |  |
| DRAWING NUMBER | ISSUE            |  |