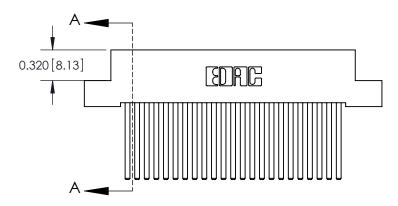

## 842/892 Series High Temp Card Edge Connector Part Number: 842-023-544-104

YOUR CONNECTION TO QUALITY & SERVICE

CANADA

|   | DRAWN: J.LEE   | DATE: O | CT. 06/09 |
|---|----------------|---------|-----------|
|   | CHECKED:       | DATE:   |           |
|   | SCALE: NTS     | SHEET   | 1 OF 3    |
| D | DRAWING NUMBER |         | ISSUE     |
|   | 842 Assembly   |         | 1         |

842 ENG MASTER

**SECTION A-A** 