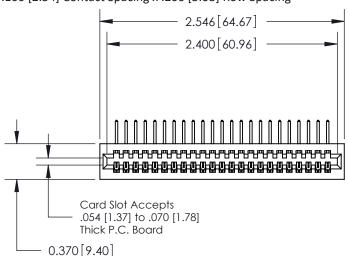

## **See Accompanying Pages for:**

- **Contact Bend Details**
- **Mounting Options**

842/892 Series High Temp Card Edge Connector Part Number: 842-023-558-101

.240 [6.10] Point of Contact-

| ACAD REFERENCE NO. 842 ENG MASTER |                  |  |  |
|-----------------------------------|------------------|--|--|
| DRAWN: J.LEE                      | DATE: OCT. 06/09 |  |  |
| CHECKED:                          | DATE:            |  |  |
| SCALE: NTS                        | SHEET 1 OF 3     |  |  |
| DRAWING NUMBER                    | ISSUE            |  |  |