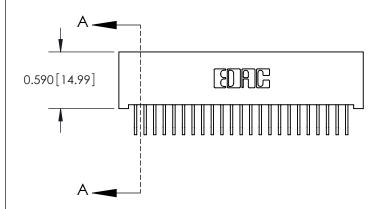

## **Mounting Option** 01-No Mounting Lugs

## **Contact Detail**

558-90 Degree Bend (Code 541 Contacts)

.100 [2.54] Contact Spacing x .200 [5.08] Row Spacing





## SECTION A-A

## **See Accompanying Pages for:**

- **Contact Bend Details**
- **Mounting Options**

842/892 Series High Temp Card Edge Connector Part Number: 842-023-558-101



.240 [6.10] Point of Contact-

| ACAD REFERENCE NO. 842 ENG MASTER |                  |  |  |
|-----------------------------------|------------------|--|--|
| DRAWN: J.LEE                      | DATE: OCT. 06/09 |  |  |
| CHECKED:                          | DATE:            |  |  |
| SCALE: NTS                        | SHEET 1 OF 3     |  |  |
| DRAWING NUMBER                    | ISSUE            |  |  |

842 Assembly

THIS IS A C.A.D. GENERATED DRAWING DO NOT MAKE MANUAL REVISIONS TO MASTER

ORIGINAL (1)



| 842/892 Series High Temp Card Edge Connector<br>Contact Bend Detail           |