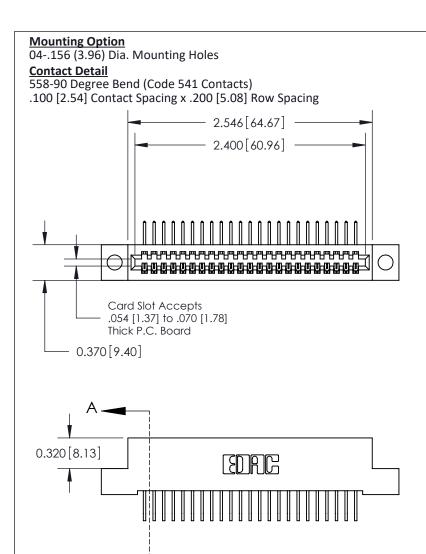

**See Accompanying Pages for: Contact Bend Details Mounting Options** 

YOUR CONNECTION TO QUALITY & SERVICE

THIS IS A C.A.D. GENERATED DRAWING DO NOT MAKE MANUAL REVISIONS TO MASTER

ORIGINAL (1)

| 842/892 Series High Temp Card Edge Connector<br>Contact Bend Detail |                                                                                                  | ACAD REFERENCE NO. 842 ENG MASTER |             |                  |        |
|---------------------------------------------------------------------|--------------------------------------------------------------------------------------------------|-----------------------------------|-------------|------------------|--------|
|                                                                     |                                                                                                  | DRAWN:                            | J.LEE       | DATE: OCT. 06/09 |        |
|                                                                     |                                                                                                  | CHECKED:                          |             | DATE:            |        |
| EDAC INC                                                            | THESE DRAWINGS AND SPECIFICATIONS ARE THE PROPERTY OF EDAC INCAND                                | SCALE:                            | NTS         | SHEET :          | 2 OF 3 |
| TORONTO, ONTARIO                                                    | SHALL NOT BE REPRODUCED, OR COPIED OR USED AS THE BASIS FOR THE MANUFACTURE OR SALE OF APPARATUS | DRAWING                           | NUMBER      |                  | ISSUE  |
| YOUR CONNECTION TO QUALITY & SERVICE                                |                                                                                                  | 8                                 | 42 Assembly |                  | 1      |

THIS IS A C.A.D. GENERATED DRAWING
DO NOT MAKE MANUAL REVISIONS TO MASTER

ISSUE NUMBER

ORIGINAL

1

| 842/892 Series High Temp Card Edge Con<br>Mounting Options   | nnector   ACAD REFERENCE NO. 842 ENG MASTE |
|--------------------------------------------------------------|--------------------------------------------|
| EDAC INC THESE DRAWINGS AND SPI                              |                                            |
|                                                              | uced,or copied drawing number issue        |
| YOUR CONNECTION TO QUALITY & SERVICE WITHOUT WRITTEN PERMISS |                                            |