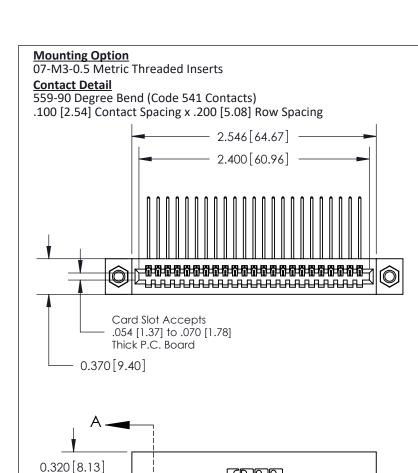

| 842/892 Series High Temp Card Edge Connector<br>Contact Bend Detail |                                                                                                 | ACAD REFERENCE NO. 842 ENG MASTER |             |                  |        |
|---------------------------------------------------------------------|-------------------------------------------------------------------------------------------------|-----------------------------------|-------------|------------------|--------|
|                                                                     |                                                                                                 | DRAWN:                            | J.LEE       | DATE: OCT. 06/09 |        |
|                                                                     |                                                                                                 | CHECKED:                          |             | DATE:            |        |
| EDAC INC                                                            | THESE DRAWINGS AND SPECIFICATIONS ARE THE PROPERTY OF EDAC INCAND                               | SCALE:                            | NTS         | SHEET :          | 2 OF 3 |
| TORONTO, ONTARIO                                                    | SHALL NOT BE REPRODUCED,OR COPIED OR USED AS THE BASIS FOR THE MANUFACTURE OR SALE OF APPARATUS | DRAWING                           | NUMBER      |                  | ISSUE  |
| YOUR CONNECTION TO QUALITY & SERVICE                                |                                                                                                 | 8                                 | 42 Assembly |                  | 1      |