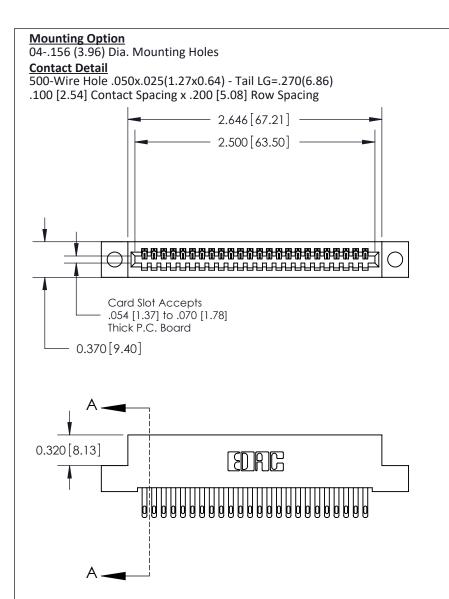

## **See Accompanying Pages for:**

- Contact Bend Details
- Mounting Options

THIS IS A C.A.D. GENERATED DRAWING DO NOT MAKE MANUAL REVISIONS TO MASTER

ORIGINAL (1)

| 842/892 Series High Temp Card Edge Connector<br>Contact Bend Detail |                                                                                                  | ACAD REFERENCE NO. 842 ENG MASTER |             |                  |        |
|---------------------------------------------------------------------|--------------------------------------------------------------------------------------------------|-----------------------------------|-------------|------------------|--------|
|                                                                     |                                                                                                  | DRAWN:                            | J.LEE       | DATE: OCT. 06/09 |        |
|                                                                     |                                                                                                  | CHECKED:                          |             | DATE:            |        |
| EDAC INC                                                            | THESE DRAWINGS AND SPECIFICATIONS ARE THE PROPERTY OF EDAC INCAND                                | SCALE:                            | NTS         | SHEET :          | 2 OF 3 |
| TORONTO, ONTARIO                                                    | SHALL NOT BE REPRODUCED, OR COPIED OR USED AS THE BASIS FOR THE MANUFACTURE OR SALE OF APPARATUS | DRAWING                           | NUMBER      |                  | ISSUE  |
| YOUR CONNECTION TO QUALITY & SERVICE                                |                                                                                                  | 8                                 | 42 Assembly |                  | 1      |

THIS IS A C.A.D. GENERATED DRAWING DO NOT MAKE MANUAL REVISIONS TO MASTER

ISSUE NUMBER

ORIGINAL

1

| 842/892 Series High Temp Card Edge Con<br>Mounting Options   | nnector   ACAD REFERENCE NO. 842 ENG MASTE |
|--------------------------------------------------------------|--------------------------------------------|
| EDAC INC THESE DRAWINGS AND SPI                              |                                            |
|                                                              | uced,or copied drawing number issue        |
| YOUR CONNECTION TO QUALITY & SERVICE WITHOUT WRITTEN PERMISS |                                            |