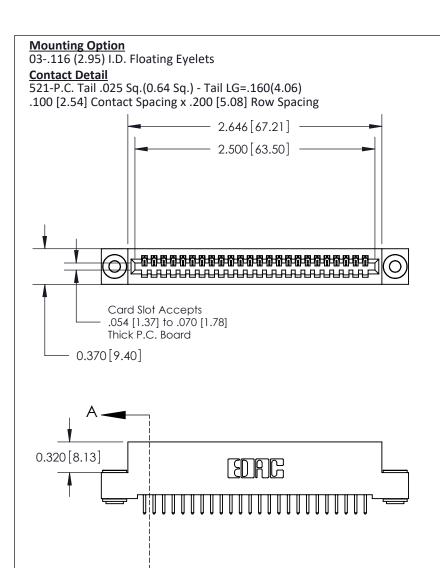

## **See Accompanying Pages for:**

- **Contact Bend Details**
- **Mounting Options**

842/892 Series High Temp Card Edge Connector Part Number: 842-024-521-103

| ACAD REFERENCE NO. 842 ENG MASTER |                  |  |  |
|-----------------------------------|------------------|--|--|
| DRAWN: J.LEE                      | DATE: OCT. 06/09 |  |  |
| CHECKED:                          | DATE:            |  |  |
| SCALE: NTS                        | SHEET 1 OF 3     |  |  |
| DRAWING NUMBER                    | ISSUE            |  |  |