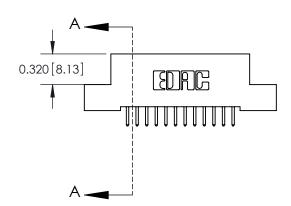

.240 [6.10] Point of Contact-

842/892 Series High Temp Card Edge Connector Part Number: 842-024-521-204

J.LEE DATE: OCT. 06/09 SHEET 1 OF 3 NTS

SECTION A-A

842 Assembly

842 ENG MASTER

THIS IS A C.A.D. GENERATED DRAWING DO NOT MAKE MANUAL REVISIONS TO MASTER