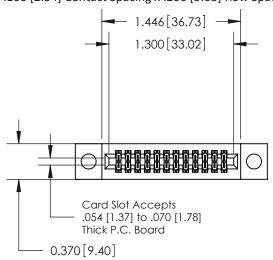

**Mounting Option** 

04-.156 (3.96) Dia. Mounting Holes

.240 [6.10] Point of Contact-

842/892 Series High Temp Card Edge Connector Part Number: 842-024-521-204

J.LEE DATE: OCT. 06/09 SHEET 1 OF 3 NTS

SECTION A-A

842 Assembly

842 ENG MASTER

THIS IS A C.A.D. GENERATED DRAWING DO NOT MAKE MANUAL REVISIONS TO MASTER