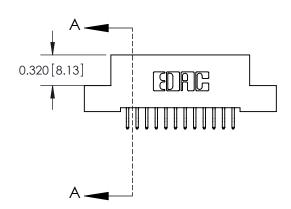

## **Contact Detail**

556-Extender Board Bend (Code 520 Contacts)

.100 [2.54] Contact Spacing x .200 [5.08] Row Spacing

**See Accompanying Pages for:** 

- **Contact Bend Details**
- **Mounting Options**

.240 [6.10] Point of Contact-