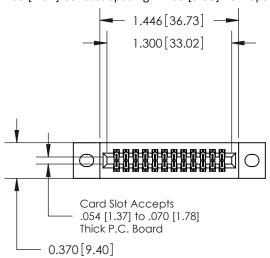

**Mounting Option** 

02-.128 (3.25) Wide Mounting Slots

## **Contact Detail**

556-Extender Board Bend (Code 520 Contacts)

.100 [2.54] Contact Spacing x .200 [5.08] Row Spacing





**See Accompanying Pages for:** 

- **Contact Bend Details**
- **Mounting Options**



.240 [6.10] Point of Contact-



842/892 Series High Temp Card Edge Connector Part Number: 842-024-556-202

YOUR CONNECTION TO QUALITY & SERVICE

842 ENG MASTER J.LEE DATE: OCT. 06/09 SHEET 1 OF 3 NTS

842 Assembly

THIS IS A C.A.D. GENERATED DRAWING DO NOT MAKE MANUAL REVISIONS TO MASTER

ORIGINAL (1)



| 842/892 Series High Temp Card Edge Connector<br>Contact Bend Detail |                                                                                                 | ACAD REFERENCE NO. 842 ENG MASTER |             |                  |        |
|---------------------------------------------------------------------|-----------------------------------------------------------------------------------