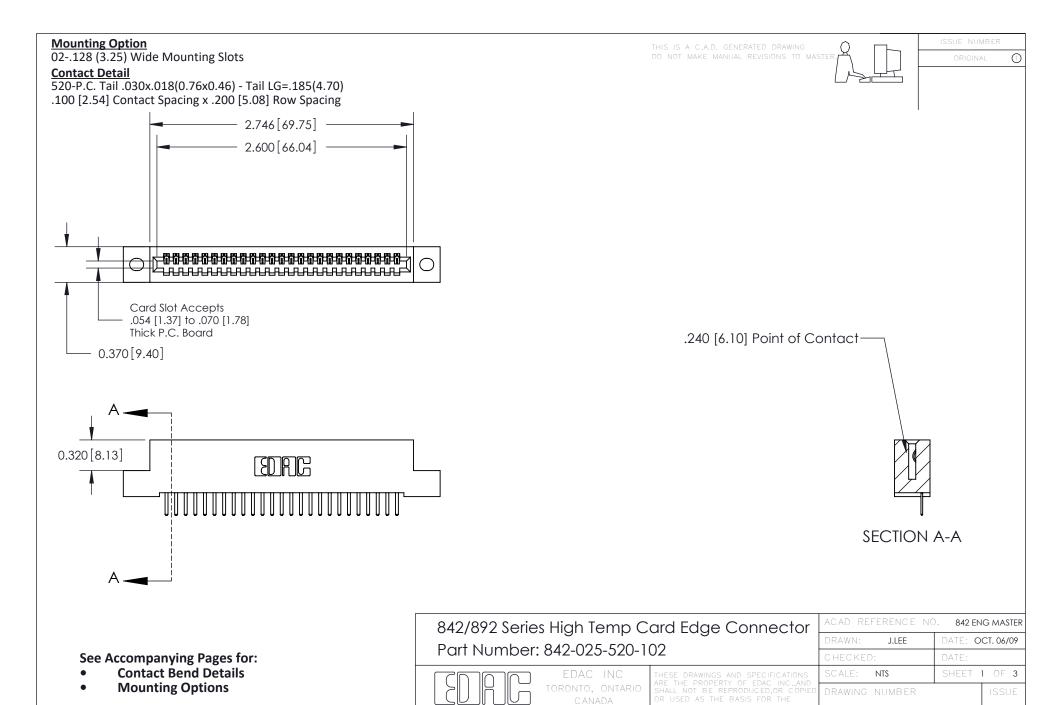

YOUR CONNECTION TO QUALITY & SERVICE

842 Assembly

THIS IS A C.A.D. GENERATED DRAWING DO NOT MAKE MANUAL REVISIONS TO MASTER

ORIGINAL (1)



| 842/892 Series High Temp Card Edge Connector<br>Contact Bend Detail |                                                                                                 | ACAD REFERENCE NO. 842 ENG MASTER |             |                  |        |
|---------------------------------------------------------------------|-------------------------------------------------------------------------------------------------|-----------------------------------|-------------|------------------|--------|
|                                                                     |