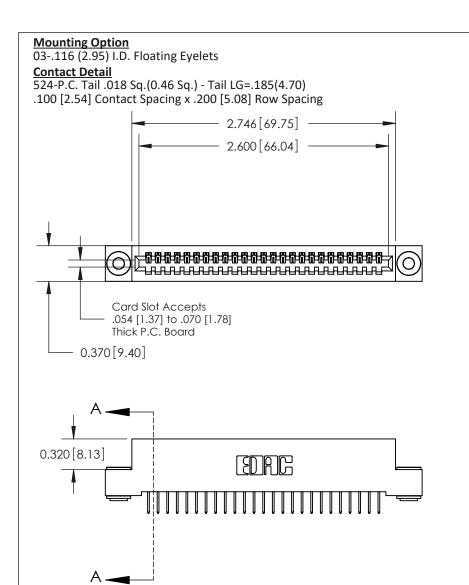

THIS IS A C.A.D. GENERATED DRAWING
DO NOT MAKE MANUAL REVISIONS TO MASTER

ISSUE NUMBER

ORIGINAL

1

| 842/892 Series High Temp Card Edge Co<br>Mounting Options  | DRAWN: J.LEE DATE: OCT. 06/09  CHECKED: DATE: |
|------------------------------------------------------------|-----------------------------------------------|
| EDAC INC THESE DRAWINGS AND S ARE THE PROPERTY OF          |                                               |
|                                                            | DUCED,OR COPIED DRAWING NUMBER ISSUE          |
| YOUR CONNECTION TO QUALITY & SERVICE WITHOUT WRITTEN PERMI |                                               |