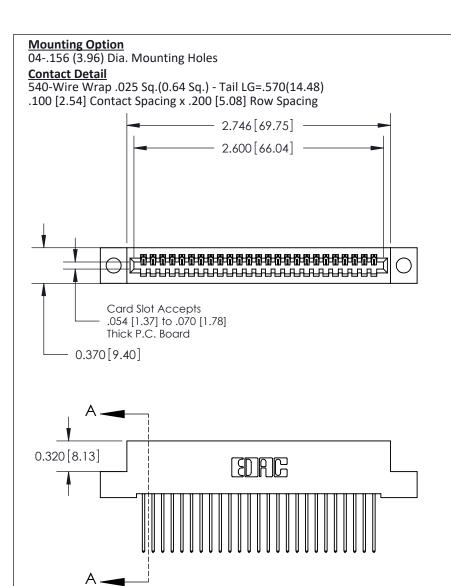

## **See Accompanying Pages for:**

- **Contact Bend Details**
- **Mounting Options**

THIS IS A C.A.D. GENERATED DRAWING DO NOT MAKE MANUAL REVISIONS TO MASTER

ORIGINAL (1)

| 842/892 Series High Temp C | ACAD REFERENCE NO. 842 ENG MASTER                                                                                       |        |              |                  |        |
|----------------------------|-------------------------------------------------------------------------------------------------------------------------|--------|--------------|------------------|--------|
| Contact Bend Detail        |                                                                                                                         |        | J.LEE        | DATE: OCT. 06/09 |        |
|                            |                                                                                                                         |        | CHECKED:     |                  | DATE:  |
| EDAC INC                   | THESE DRAWINGS AND SPECIFICATIONS ARE THE PROPERTY OF EDAC INCAND                                                       | SCALE: | NTS          | SHEET :          | 2 OF 3 |
|                            | CANADA  ORONIO, ONIARIO SHALL NOT BE REPRODUCED, OR COPIE OR USED AS THE BASIS FOR THE MANUFACTURE OR SALE OF APPARATUS |        | NUMBER       |                  | ISSUE  |
|                            |                                                                                                                         |        | 842 Assembly |                  | 1      |

THIS IS A C.A.D. GENERATED DRAWING
DO NOT MAKE MANUAL REVISIONS TO MASTER

ISSUE NUMBER

ORIGINAL

1

| 842/892 Series High Temp Card Edge Con<br>Mounting Options   | DRAWN: J.LEE                 |         |        |  |
|--------------------------------------------------------------|------------------------------|---------|--------|--|
| EDAC INC THESE DRAWINGS AND SPI                              |                              | SHEET 3 | 3 OF 3 |  |
|                                                              | ED, OR COPIED DRAWING NUMBER |         | ISSUE  |  |
| YOUR CONNECTION TO QUALITY & SERVICE WITHOUT WRITTEN PERMISS |                              |         | 1      |  |