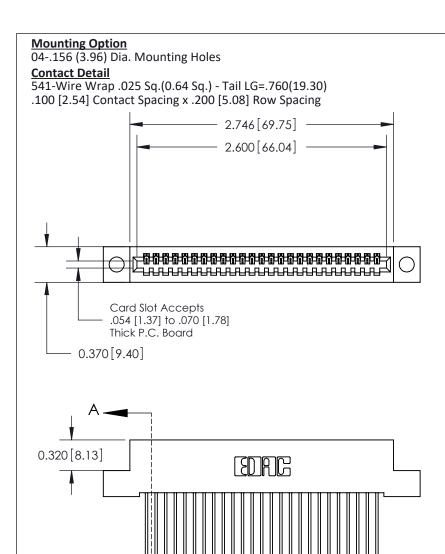

.240 [6.10] Point of Contact-

842 ENG MASTER

SHEET 1 OF 3

J.LEE DATE: OCT. 06/09

SECTION A-A

842 Assembly

## **See Accompanying Pages for:**

- **Contact Bend Details**
- **Mounting Options**

842/892 Series High Temp Card Edge Connector Part Number: 842-025-541-104

CANADA

YOUR CONNECTION TO QUALITY & SERVICE

THIS IS A C.A.D. GENERATED DRAWING DO NOT MAKE MANUAL REVISIONS TO MASTER