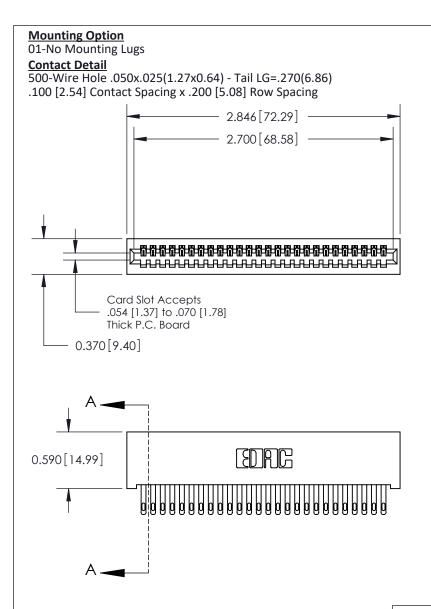

## **See Accompanying Pages for:**

- **Contact Bend Details**
- **Mounting Options**

842/892 Series High Temp Card Edge Connector Part Number: 842-026-500-101

|                |   | -       |           |  |
|----------------|---|---------|-----------|--|
| DRAWN: J.LE    | E | DATE: O | CT. 06/09 |  |
| CHECKED:       |   | DATE:   |           |  |
| SCALE: NTS     |   | SHEET ' | 1 OF 3    |  |
| DRAWING NUMBER |   |         | ISSUE     |  |