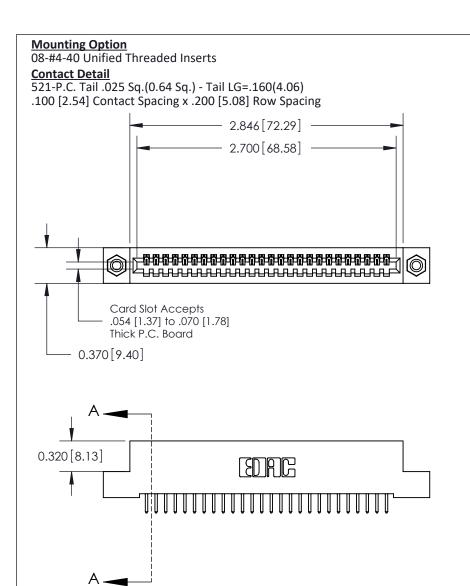

## **See Accompanying Pages for:**

- **Contact Bend Details**
- **Mounting Options**

842/892 Series High Temp Card Edge Connector Part Number: 842-026-521-108

| ACAD REFERENCE NO. 842 ENG MASTER |                  |  |
|-----------------------------------|------------------|--|
| DRAWN: J.LEE                      | DATE: OCT. 06/09 |  |
| CHECKED:                          | DATE:            |  |
| SCALE: NTS                        | SHEET 1 OF 3     |  |
| DRAWING NUMBER                    | ISSUE            |  |