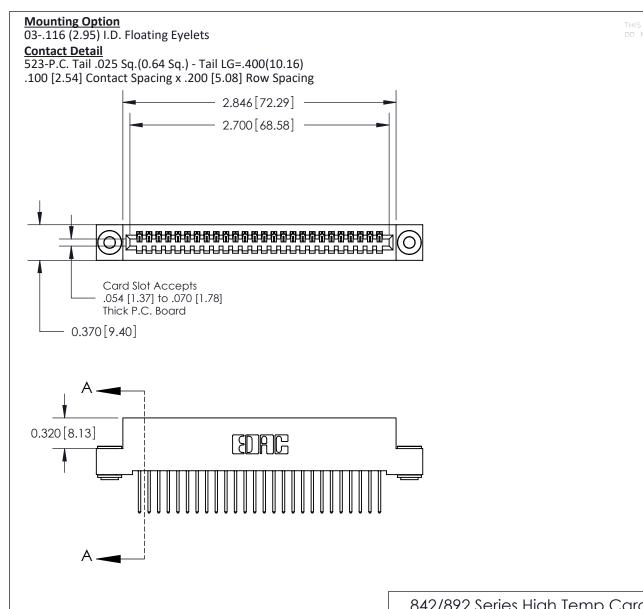

THIS IS A C.A.D. GENERATED DRAWING
DO NOT MAKE MANUAL REVISIONS TO MASTER

ISSUE NUMBER

ORIGINAL

1

| 842/892 Series High Temp Card Edge Co<br>Mounting Options  | DRAWN: J.LEE DATE: OCT. 06/09  CHECKED: DATE: |
|------------------------------------------------------------|-----------------------------------------------|
| EDAC INC THESE DRAWINGS AND S ARE THE PROPERTY OF          |                                               |
|                                                            | DUCED,OR COPIED DRAWING NUMBER ISSUE          |
| YOUR CONNECTION TO QUALITY & SERVICE WITHOUT WRITTEN PERMI |                                               |