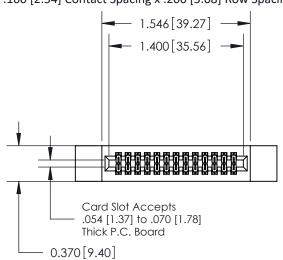

## **Contact Detail**

523-P.C. Tail .025 Sq.(0.64 Sq.) - Tail LG=.400(10.16) .100 [2.54] Contact Spacing x .200 [5.08] Row Spacing

**See Accompanying Pages for:** 

- **Contact Bend Details**
- **Mounting Options**

.240 [6.10] Point of Contact-

842/892 Series High Temp Card Edge Connector Part Number: 842-026-523-212

YOUR CONNECTION TO QUALITY & SERVICE

842 ENG MASTER J.LEE DATE: OCT. 06/09 SHEET 1 OF 3

842 Assembly