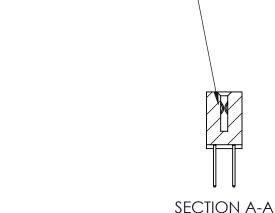

THIS IS A C.A.D. GENERATED DRAWING DO NOT MAKE MANUAL REVISIONS TO MASTER

ORIGINAL (1)

| 842/892 Series High Temp Card Edge Connector<br>Contact Bend Detail |                                                                                                 | ACAD REFERENCE NO. 842 ENG MASTER |             |                  |        |
|---------------------------------------------------------------------|-------------------------------------------------------------------------------------------------|-----------------------------------|-------------|------------------|--------|
|                                                                     |                                                                                                 | DRAWN:                            | J.LEE       | DATE: OCT. 06/09 |        |
|                                                                     |                                                                                                 | CHECKED:                          |             | DATE:            |        |
| EDAC INC                                                            | THESE DRAWINGS AND SPECIFICATIONS ARE THE PROPERTY OF EDAC INCAND                               | SCALE:                            | NTS         | SHEET :          | 2 OF 3 |
| TORONTO, ONTARIO                                                    | SHALL NOT BE REPRODUCED,OR COPIED OR USED AS THE BASIS FOR THE MANUFACTURE OR SALE OF APPARATUS | DRAWING                           | NUMBER      |                  | ISSUE  |
| YOUR CONNECTION TO QUALITY & SERVICE                                |                                                                                                 | 8                                 | 42 Assembly |                  | 1      |