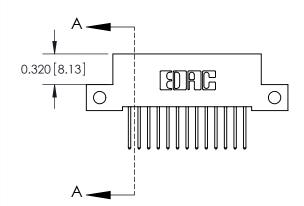

**Mounting Option** 

12-.128 (3.25) Dia. Side Mounting Holes

## **Contact Detail**

523-P.C. Tail .025 Sq.(0.64 Sq.) - Tail LG=.400(10.16) .100 [2.54] Contact Spacing x .200 [5.08] Row Spacing





**See Accompanying Pages for:** 

- **Contact Bend Details**
- **Mounting Options**



.240 [6.10] Point of Contact-



842/892 Series High Temp Card Edge Connector Part Number: 842-026-523-212

YOUR CONNECTION TO QUALITY & SERVICE

842 ENG MASTER J.LEE DATE: OCT. 06/09 SHEET 1 OF 3

842 Assembly

THIS IS A C.A.D. GENERATED DRAWING DO NOT MAKE MANUAL REVISIONS TO MASTER

ORIGINAL (1)



| 842/892 Series High Temp Card Edge Connector<br>Contact Bend Detail |                                                                                                 | ACAD REFERENCE NO. 842 ENG MASTER |             |                  |        |
|---------------------------------------------------------------------|-----------------------------------------------------------------------------------------