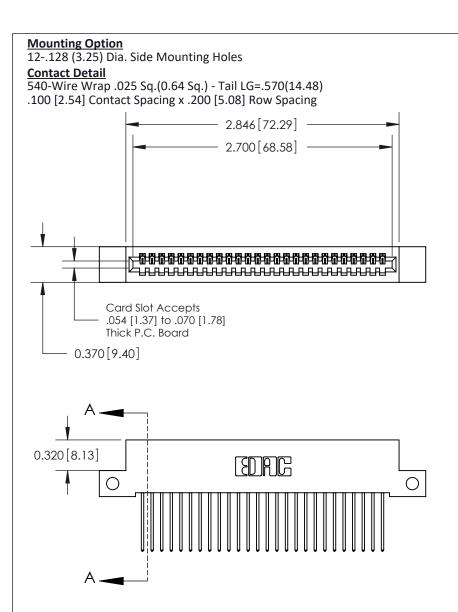

THIS IS A C.A.D. GENERATED DRAWING

ISSUE NUMBER

ORIGINAL

.240 [6.10] Point of Contact-

842/892 Series High Temp Card Edge Connector Part Number: 842-026-540-112

EDRG

EDAC INC TORONTO, ONTARIO CANADA THESE DRAWINGS AND SPECIFICATIONS ARE THE PROPERTY OF EDAC INC. AND SHALL NOT BE REPRODUCED OR COPIED OR USED AS THE BASIS FOR THE MANUFACTURE OR SALE OF APPARATUS WITHOUT WRITTEN PERMISSION.

DRAWN: J.LEE DATE: OCT. 06/09

CHECKED: DATE:

SCALE: NTS SHEET 1 OF 3

DRAWING NUMBER ISSUE

842 Assembly 1

842 ENG MASTER

**SECTION A-A** 

See Accompanying Pages for:
Contact Bend Details