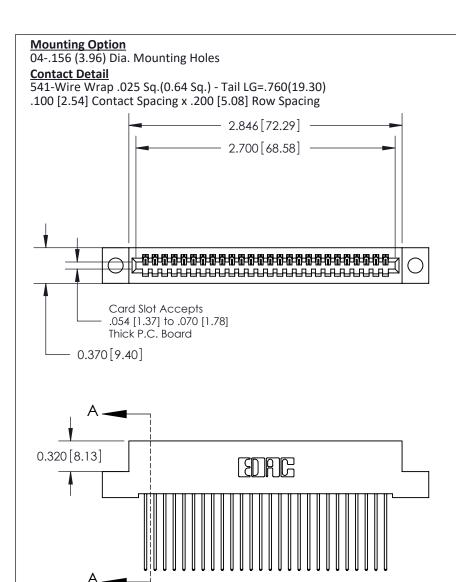

## **See Accompanying Pages for:**

- **Contact Bend Details**
- **Mounting Options**

THIS IS A C.A.D. GENERATED DRAWING DO NOT MAKE MANUAL REVISIONS TO MASTER

ORIGINAL (1)

| 842/892 Series High Temp Card Edge Connector<br>Contact Bend Detail |                                                                                                 | ACAD REFERENCE NO. 842 ENG MASTER |             |                  |        |
|---------------------------------------------------------------------|-------------------------------------------------------------------------------------------------|-----------------------------------|-------------|------------------|--------|
|                                                                     |                                                                                                 | DRAWN:                            | J.LEE       | DATE: OCT. 06/09 |        |
|                                                                     |                                                                                                 | CHECKED:                          |             | DATE:            |        |
| EDAC INC                                                            | THESE DRAWINGS AND SPECIFICATIONS ARE THE PROPERTY OF EDAC INCAND                               | SCALE:                            | NTS         | SHEET :          | 2 OF 3 |
| TORONTO, ONTARIO                                                    | SHALL NOT BE REPRODUCED,OR COPIED OR USED AS THE BASIS FOR THE MANUFACTURE OR SALE OF APPARATUS | DRAWING                           | NUMBER      |                  | ISSUE  |
| YOUR CONNECTION TO QUALITY & SERVICE                                |                                                                                                 | 8                                 | 42 Assembly |                  | 1      |

THIS IS A C.A.D. GENERATED DRAWING
DO NOT MAKE MANUAL REVISIONS TO MASTER

ISSUE NUMBER

ORIGINAL

1

| 842/892 Series High Temp Card Edge Co<br>Mounting Options  | DRAWN: J.LEE DATE: OCT. 06/09  CHECKED: DATE: |
|------------------------------------------------------------|-----------------------------------------------|
| EDAC INC THESE DRAWINGS AND S ARE THE PROPERTY OF          |                                               |
|                                                            | DUCED,OR COPIED DRAWING NUMBER ISSUE          |
| YOUR CONNECTION TO QUALITY & SERVICE WITHOUT WRITTEN PERMI |                                               |