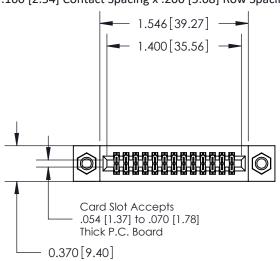

.240 [6.10] Point of Contact-

842/892 Series High Temp Card Edge Connector Part Number: 842-026-542-207

YOUR CONNECTION TO QUALITY & SERVICE

CANADA

842 ENG MASTER J.LEE DATE: OCT. 06/09 SHEET 1 OF 3

**SECTION A-A** 