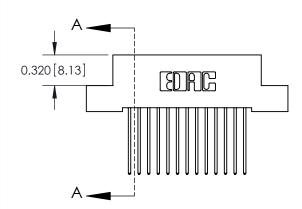

842 Assembly

THIS IS A C.A.D. GENERATED DRAWING DO NOT MAKE MANUAL REVISIONS TO MASTER

ORIGINAL (1)

| 842/892 Series High Temp Card Edge Connector<br>Contact Bend Detail |                                                                                                 | ACAD REFERENCE NO. 842 ENG MASTER |             |                  |        |
|---------------------------------------------------------------------|-------------------------------------------------------------------------------------------------|-----------------------------------|-------------|------------------|--------|
|                                                                     |                                                                                                 | DRAWN:                            | J.LEE       | DATE: OCT. 06/09 |        |
|                                                                     |                                                                                                 | CHECKED:                          |             | DATE:            |        |
| EDAC INC                                                            | THESE DRAWINGS AND SPECIFICATIONS ARE THE PROPERTY OF EDAC INCAND                               | SCALE:                            | NTS         | SHEET :          | 2 OF 3 |
| TORONTO, ONTARIO                                                    | SHALL NOT BE REPRODUCED,OR COPIED OR USED AS THE BASIS FOR THE MANUFACTURE OR SALE OF APPARATUS | DRAWING                           | NUMBER      |                  | ISSUE  |
| YOUR CONNECTION TO QUALITY & SERVICE                                |                                                                                                 | 8                                 | 42 Assembly |                  | 1      |