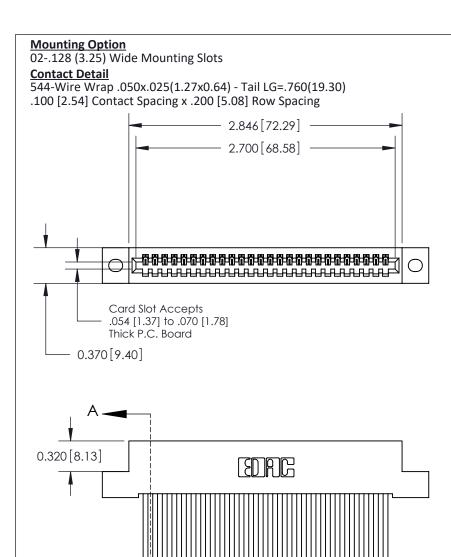

THIS IS A C.A.D. GENERATED DRAWING
DO NOT MAKE MANUAL REVISIONS TO MASTER

ISSUE NUMBER

ORIGINAL

1

| 842/892 Series High Temp Card Edge Co<br>Mounting Options  | DRAWN: J.LEE DATE: OCT. 06/09  CHECKED: DATE: |
|------------------------------------------------------------|-----------------------------------------------|
| EDAC INC THESE DRAWINGS AND S ARE THE PROPERTY OF          |                                               |
|                                                            | DUCED,OR COPIED DRAWING NUMBER ISSUE          |
| YOUR CONNECTION TO QUALITY & SERVICE WITHOUT WRITTEN PERMI |                                               |