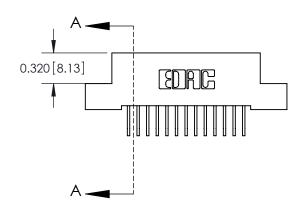

842 Assembly

SECTION A-A

THIS IS A C.A.D. GENERATED DRAWING DO NOT MAKE MANUAL REVISIONS TO MASTER

ORIGINAL (1)

| 842/892 Series High Temp Card Edge Connector<br>Contact Bend Detail |                                                                 |              | ACAD REFERENCE NO. 842 ENG MASTER |          |          |  |
|---------------------------------------------------------------------|-----------------------------------------------------------------|--------------|-----------------------------------|----------|----------|--|
|                                                                     |                                                                 |              | J.LEE                             | DATE: OC | T. 06/09 |  |
| Confider bend beidii                                                |                                                                 | CHECKE       | ):                                | DATE:    |          |  |
| EDAC INC                                                            | ARE THE RECREPTY OF FRACTING AND                                |              | NTS                               | SHEET :  | 2 OF 3   |  |
| TORONTO, ONTARIO                                                    | SHALL NOT BE REPRODUCED, OR COPIED OR USED AS THE BASIS FOR THE | DRAWING      | NUMBER                            |          | ISSUE    |  |
| YOUR CONNECTION TO QUALITY & SERVICE                                | MANUFACTURE OR SALE OF APPARATUS WITHOUT WRITTEN PERMISSION.    | 842 Assembly |                                   | 1        |          |  |