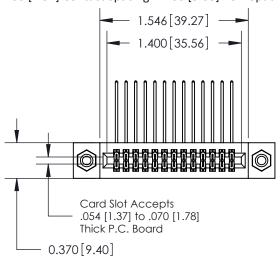

## **Mounting Option**

08-#4-40 Unified Threaded Inserts

## **Contact Detail**

558-90 Degree Bend (Code 541 Contacts) .100 [2.54] Contact Spacing x .200 [5.08] Row Spacing

**See Accompanying Pages for:** 

- **Contact Bend Details**
- **Mounting Options**

.240 [6.10] Point of Contact-

842/892 Series High Temp Card Edge Connector Part Number: 842-026-558-208

YOUR CONNECTION TO QUALITY & SERVICE

|   | ACAD REFERENCE NO | 842 ENG MASTER   |
|---|-------------------|------------------|
|   | DRAWN: J.LEE      | DATE: OCT. 06/09 |
|   | CHECKED:          | DATE:            |
|   | SCALE: NTS        | SHEET 1 OF 3     |
| ) | DRAWING NUMBER    | ISSUE            |