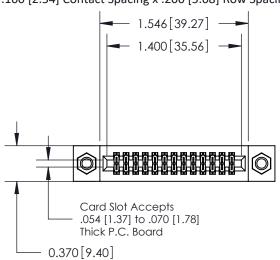

842/892 Series High Temp Card Edge Connector Part Number: 842-026-560-207

CANADA

842 ENG MASTER J.LEE DATE: OCT. 06/09 SHEET 1 OF 3

842 Assembly

THIS IS A C.A.D. GENERATED DRAWING DO NOT MAKE MANUAL REVISIONS TO MASTER