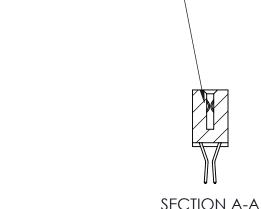

## **Contact Detail**

560-Extender Board Bend (Code 523 Contacts)

.100 [2.54] Contact Spacing x .200 [5.08] Row Spacing

**See Accompanying Pages for:** 

- **Contact Bend Details**
- **Mounting Options**

.240 [6.10] Point of Contact-

ORIGINAL (1)

| 842/892 Series High Temp Card Edge Connector<br>Contact Bend Detail |                                                                                                 | ACAD REFERENCE NO. 842 ENG MASTER |             |                  |        |
|---------------------------------------------------------------------|-------------------------------------------------------------------------------------------------|-----------------------------------|-------------|------------------|--------|
|                                                                     |                                                                                                 | DRAWN:                            | J.LEE       | DATE: OCT. 06/09 |        |
|                                                                     |                                                                                                 | CHECKED:                          |             | DATE:            |        |
| EDAC INC                                                            | THESE DRAWINGS AND SPECIFICATIONS ARE THE PROPERTY OF EDAC INCAND                               | SCALE:                            | NTS         | SHEET :          | 2 OF 3 |
| TORONTO, ONTARIO                                                    | SHALL NOT BE REPRODUCED,OR COPIED OR USED AS THE BASIS FOR THE MANUFACTURE OR SALE OF APPARATUS | DRAWING                           | NUMBER      |                  | ISSUE  |
| YOUR CONNECTION TO QUALITY & SERVICE                                |                                                                                                 | 8                                 | 42 Assembly |                  | 1      |