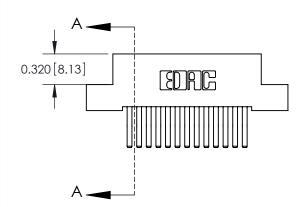

## **Contact Detail**

560-Extender Board Bend (Code 523 Contacts)

.100 [2.54] Contact Spacing x .200 [5.08] Row Spacing

**See Accompanying Pages for:** 

- **Contact Bend Details**
- **Mounting Options**

.240 [6.10] Point of Contact-