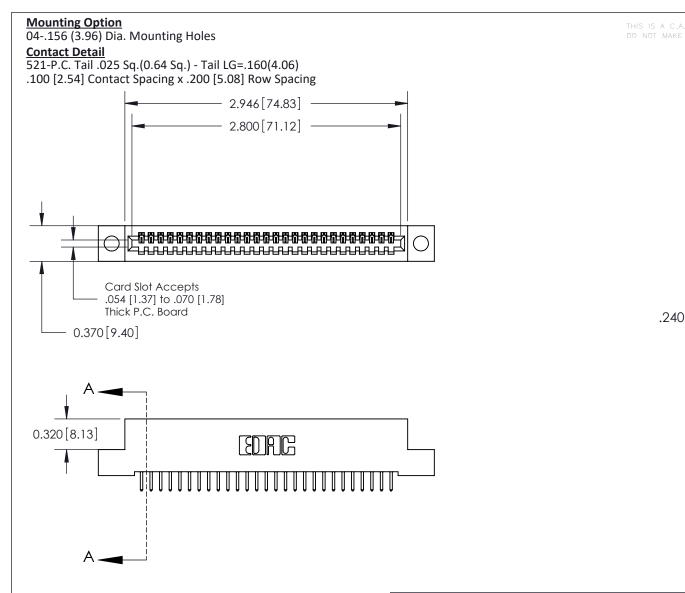

THIS IS A C.A.D. GENERATED DRAWING
DO NOT MAKE MANUAL REVISIONS TO MASTER

ISSUE NUMBER

ORIGINAL

1

| 842/892 Series High Temp Card Edge Co<br>Mounting Options  | DRAWN: J.LEE DATE: OCT. 06/09  CHECKED: DATE: |
|------------------------------------------------------------|-----------------------------------------------|
| EDAC INC THESE DRAWINGS AND S                              |                                               |
|                                                            | DUCED,OR COPIED DRAWING NUMBER ISSUE          |
| YOUR CONNECTION TO QUALITY & SERVICE WITHOUT WRITTEN PERMI |                                               |