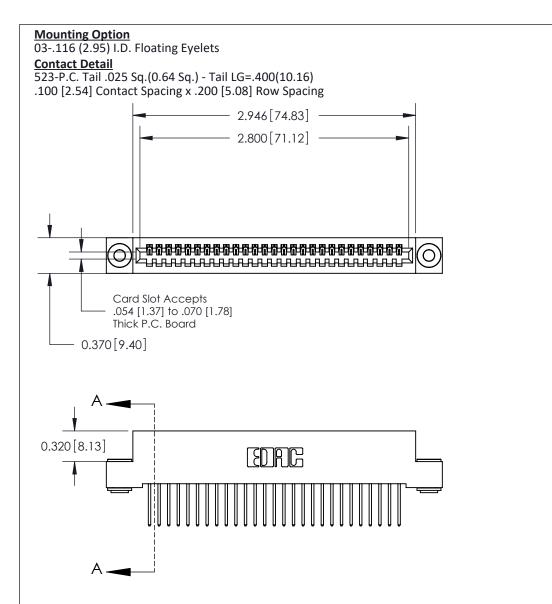

THIS IS A C.A.D. GENERATED DRAWING
DO NOT MAKE MANUAL REVISIONS TO MASTER

ISSUE NUMBER

ORIGINAL

1

| 842/892 Series High Temp Card Edge Co<br>Mounting Options  | DRAWN: J.LEE DATE: OCT. 06/09  CHECKED: DATE: |
|------------------------------------------------------------|-----------------------------------------------|
| EDAC INC THESE DRAWINGS AND S ARE THE PROPERTY OF          |                                               |
|                                                            | DUCED,OR COPIED DRAWING NUMBER ISSUE          |
| YOUR CONNECTION TO QUALITY & SERVICE WITHOUT WRITTEN PERMI |                                               |