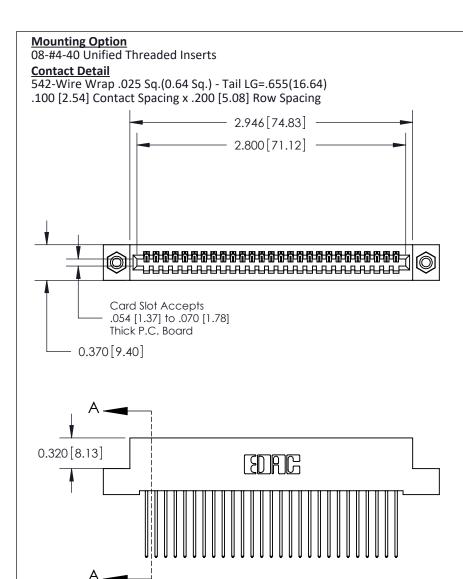

.240 [6.10] Point of Contact-

842/892 Series High Temp Card Edge Connector Part Number: 842-027-542-108

YOUR CONNECTION TO QUALITY & SERVICE

CANADA

SHEET 1 OF 3 842 Assembly

842 ENG MASTER

DATE: OCT. 06/09

**SECTION A-A** 