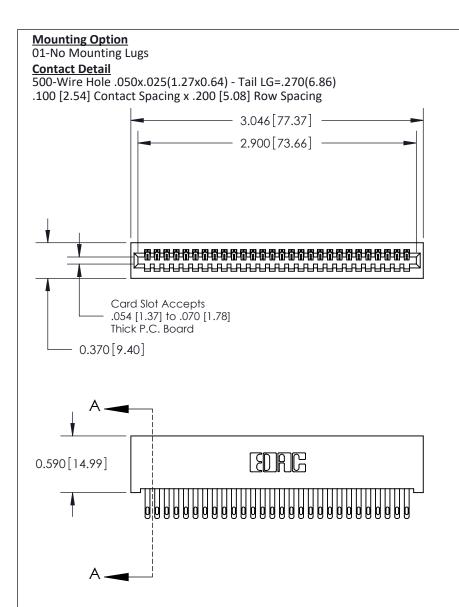

THIS IS A C.A.D. GENERATED DRAWING
DO NOT MAKE MANUAL REVISIONS TO MASTER

ISSUE NUMBER

ORIGINAL

1

| 842/892 Series High Temp Card Edge Con<br>Mounting Options   | nnector   ACAD REFERENCE NO. 842 ENG MASTE |
|--------------------------------------------------------------|--------------------------------------------|
| EDAC INC THESE DRAWINGS AND SPI                              |                                            |
|                                                              | uced,or copied drawing number issue        |
| YOUR CONNECTION TO QUALITY & SERVICE WITHOUT WRITTEN PERMISS |                                            |