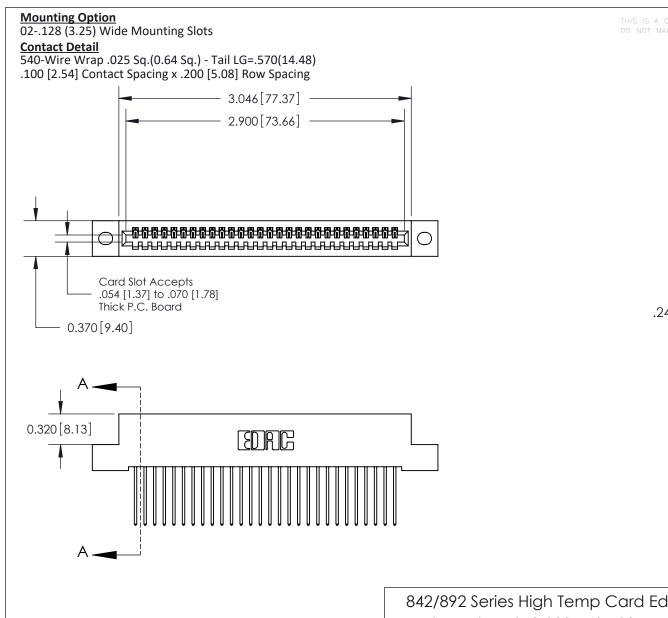

.240 [6.10] Point of Contact-

842/892 Series High Temp Card Edge Connector Part Number: 842-028-540-102

YOUR CONNECTION TO QUALITY & SERVICE

CANADA

J.LEE DATE: OCT. 06/09 SHEET 1 OF 3

**SECTION A-A** 

842 Assembly

842 ENG MASTER

**See Accompanying Pages for: Contact Bend Details** 

- **Mounting Options**

THIS IS A C.A.D. GENERATED DRAWING DO NOT MAKE MANUAL REVISIONS TO MASTER

ORIGINAL (1)

| 842/892 Series High Temp Card Edge Connector<br>Contact Bend Detail |                                                                                                 | ACAD REFERENCE NO. 842 ENG MASTER |             |                  |        |
|---------------------------------------------------------------------|-------------------------------------------------------------------------------------------------|-----------------------------------|-------------|------------------|--------|
|                                                                     |                                                                                                 | DRAWN:                            | J.LEE       | DATE: OCT. 06/09 |        |
|                                                                     |                                                                                                 | CHECKED:                          |             | DATE:            |        |
| EDAC INC                                                            | THESE DRAWINGS AND SPECIFICATIONS ARE THE PROPERTY OF EDAC INCAND                               | SCALE:                            | NTS         | SHEET :          | 2 OF 3 |
| TORONTO, ONTARIO                                                    | SHALL NOT BE REPRODUCED,OR COPIED OR USED AS THE BASIS FOR THE MANUFACTURE OR SALE OF APPARATUS | DRAWING                           | NUMBER      |                  | ISSUE  |
| YOUR CONNECTION TO QUALITY & SERVICE                                |                                                                                                 | 8                                 | 42 Assembly |                  | 1      |

THIS IS A C.A.D. GENERATED DRAWING
DO NOT MAKE MANUAL REVISIONS TO MASTER

ISSUE NUMBER

ORIGINAL

1

| 842/892 Series High Temp Card Edge Co<br>Mounting Options  | DRAWN: J.LEE DATE: OCT. 06/09  CHECKED: DATE: |
|------------------------------------------------------------|-----------------------------------------------|
| EDAC INC THESE DRAWINGS AND S ARE THE PROPERTY OF          |                                               |
|                                                            | DUCED,OR COPIED DRAWING NUMBER ISSUE          |
| YOUR CONNECTION TO QUALITY & SERVICE WITHOUT WRITTEN PERMI |                                               |