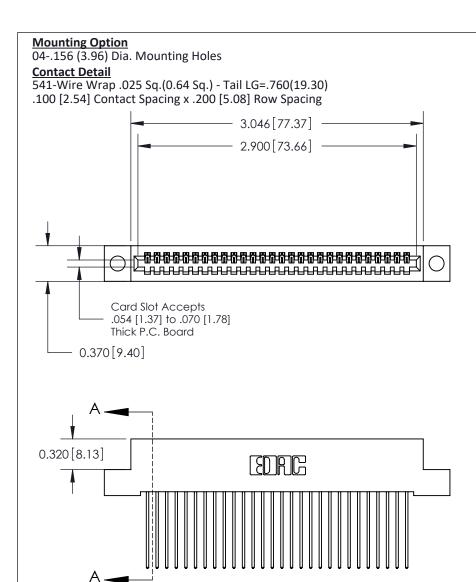

## **See Accompanying Pages for:**

- **Contact Bend Details**
- **Mounting Options**

| 842/892 Series High Temp Card Edge Connector |
|----------------------------------------------|
| Part Number: 842-028-541-104                 |

THIS IS A C.A.D. GENERATED DRAWING DO NOT MAKE MANUAL REVISIONS TO MASTER

ISSUE NUMBER

ORIGINAL

1

| 842/892 Series High Temp Card Edge Co<br>Mounting Options  | DRAWN: J.LEE DATE: OCT. 06/09  CHECKED: DATE: |
|------------------------------------------------------------|-----------------------------------------------|
| EDAC INC THESE DRAWINGS AND S ARE THE PROPERTY OF          |                                               |
|                                                            | DUCED,OR COPIED DRAWING NUMBER ISSUE          |
| YOUR CONNECTION TO QUALITY & SERVICE WITHOUT WRITTEN PERMI |                                               |