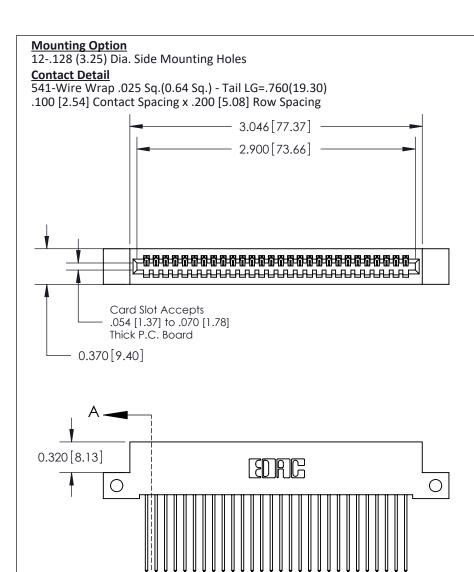

- **Contact Bend Details**
- **Mounting Options**

THIS IS A C.A.D. GENERATED DRAWING DO NOT MAKE MANUAL REVISIONS TO MASTER

ORIGINAL (1)

| 842/892 Series High Temp Card Edge Connector<br>Contact Bend Detail |                                                                                                  | ACAD REFERENCE NO. 842 ENG MASTER |             |                  |        |
|---------------------------------------------------------------------|--------------------------------------------------------------------------------------------------|-----------------------------------|-------------|------------------|--------|
|                                                                     |                                                                                                  | DRAWN:                            | J.LEE       | DATE: OCT. 06/09 |        |
|                                                                     |                                                                                                  | CHECKED:                          |             | DATE:            |        |
| EDAC INC                                                            | THESE DRAWINGS AND SPECIFICATIONS ARE THE PROPERTY OF EDAC INCAND                                | SCALE:                            | NTS         | SHEET :          | 2 OF 3 |
| TORONTO, ONTARIO                                                    | SHALL NOT BE REPRODUCED, OR COPIED OR USED AS THE BASIS FOR THE MANUFACTURE OR SALE OF APPARATUS | DRAWING                           | NUMBER      |                  | ISSUE  |
| YOUR CONNECTION TO QUALITY & SERVICE                                |                                                                                                  | 8                                 | 42 Assembly |                  | 1      |

THIS IS A C.A.D. GENERATED DRAWING
DO NOT MAKE MANUAL REVISIONS TO MASTER

ISSUE NUMBER

ORIGINAL

1

| 842/892 Series High Temp Card Edge Con<br>Mounting Options   | nnector   ACAD REFERENCE NO. 842 ENG MASTE |
|--------------------------------------------------------------|--------------------------------------------|
| EDAC INC THESE DRAWINGS AND SPI                              |                                            |
|                                                              | uced,or copied drawing number issue        |
| YOUR CONNECTION TO QUALITY & SERVICE WITHOUT WRITTEN PERMISS |                                            |