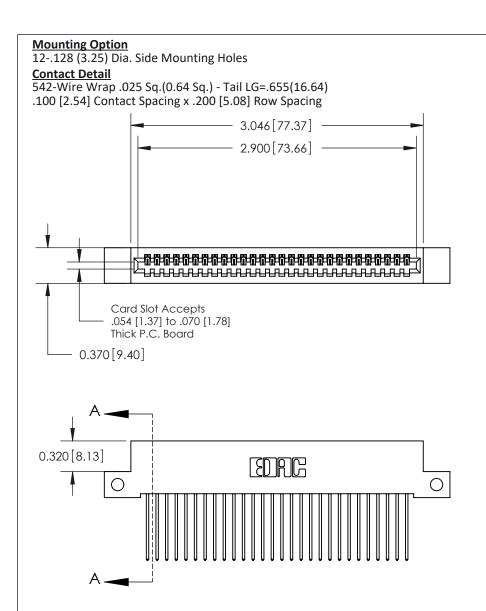

## **See Accompanying Pages for:**

- **Contact Bend Details**
- **Mounting Options**

THIS IS A C.A.D. GENERATED DRAWING DO NOT MAKE MANUAL REVISIONS TO MASTER

ORIGINAL (1)

| 842/892 Series High Temp Card Edge Connector<br>Contact Bend Detail |                                                                                                  | ACAD REFERENCE NO. 842 ENG MASTER |             |                  |        |
|---------------------------------------------------------------------|--------------------------------------------------------------------------------------------------|-----------------------------------|-------------|------------------|--------|
|                                                                     |                                                                                                  | DRAWN:                            | J.LEE       | DATE: OCT. 06/09 |        |
|                                                                     |                                                                                                  | CHECKED:                          |             | DATE:            |        |
| EDAC INC                                                            | THESE DRAWINGS AND SPECIFICATIONS ARE THE PROPERTY OF EDAC INCAND                                | SCALE:                            | NTS         | SHEET :          | 2 OF 3 |
| TORONTO, ONTARIO                                                    | SHALL NOT BE REPRODUCED, OR COPIED OR USED AS THE BASIS FOR THE MANUFACTURE OR SALE OF APPARATUS | DRAWING                           | NUMBER      |                  | ISSUE  |
| YOUR CONNECTION TO QUALITY & SERVICE                                |                                                                                                  | 8                                 | 42 Assembly |                  | 1      |

THIS IS A C.A.D. GENERATED DRAWING
DO NOT MAKE MANUAL REVISIONS TO MASTER

ISSUE NUMBER

ORIGINAL

1

| 842/892 Series High Temp Card Edge Con<br>Mounting Options   | nnector   ACAD REFERENCE NO. 842 ENG MASTE |
|--------------------------------------------------------------|--------------------------------------------|
| EDAC INC THESE DRAWINGS AND SPI                              |                                            |
|                                                              | uced,or copied drawing number issue        |
| YOUR CONNECTION TO QUALITY & SERVICE WITHOUT WRITTEN PERMISS |                                            |