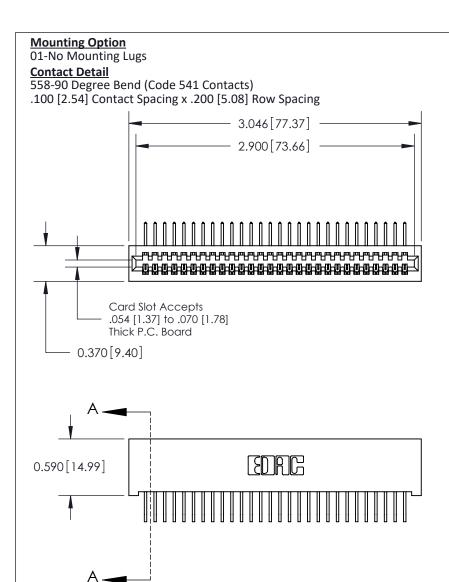

.240 [6.10] Point of Contact-

SECTION A-A

## **See Accompanying Pages for:**

- **Contact Bend Details**
- **Mounting Options**

842/892 Series High Temp Card Edge Connector Part Number: 842-028-558-101

| ACAD REFERENCE NO. 842 ENG MASTER |                  |  |
|-----------------------------------|------------------|--|
| DRAWN: J.LEE                      | DATE: OCT. 06/09 |  |
| CHECKED:                          | DATE:            |  |
| SCALE: NTS                        | SHEET 1 OF 3     |  |
| DRAWING NUMBER                    | ISSUE            |  |

842 Assembly

THIS IS A C.A.D. GENERATED DRAWING DO NOT MAKE MANUAL REVISIONS TO MASTER

ORIGINAL (1)

| 842/892 Series High Temp Card Edge Connector<br>Contact Bend Detail |                                                                   | ACAD REFERENCE NO. 842 ENG MASTER |             |                  |        |
|---------------------------------------------------------------------|-------------------------------------------------------------------|-----------------------------------|-------------|------------------|--------|
|                                                                     |                                                                   | DRAWN:                            | J.LEE       | DATE: OCT. 06/09 |        |
|                                                                     |                                                                   | CHECKE                            | ):          | DATE:            |        |
| EDAC INC                                                            | THESE DRAWINGS AND SPECIFICATIONS ARE THE PROPERTY OF EDAC INCAND | SCALE:                            | NTS         | SHEET :          | 2 OF 3 |
| TORONTO, ONTARIO                                                    | SHALL NOT BE REPRODUCED, OR COPIED OR USED AS THE BASIS FOR THE   | DRAWING                           | NUMBER      |                  | ISSUE  |
| YOUR CONNECTION TO QUALITY & SERVICE                                | MANUFACTURE OR SALE OF APPARATUS WITHOUT WRITTEN PERMISSION.      | 8                                 | 42 Assembly |                  | 1      |

THIS IS A C.A.D. GENERATED DRAWING DO NOT MAKE MANUAL REVISIONS TO MASTER

ISSUE NUMBER

ORIGINAL

1

| 842/892 Series High Temp Card Edge Co<br>Mounting Options  | DRAWN: J.LEE DATE: OCT. 06/09  CHECKED: DATE: |
|------------------------------------------------------------|-----------------------------------------------|
| EDAC INC THESE DRAWINGS AND S ARE THE PROPERTY OF          |                                               |
|                                                            | DUCED,OR COPIED DRAWING NUMBER ISSUE          |
| YOUR CONNECTION TO QUALITY & SERVICE WITHOUT WRITTEN PERMI |                                               |