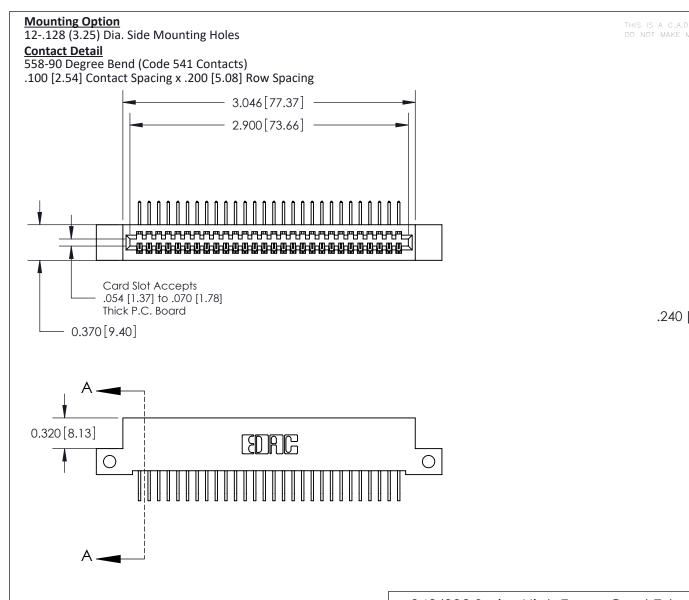

.240 [6.10] Point of Contact-

842/892 Series High Temp Card Edge Connector Part Number: 842-028-558-112

842 ENG MASTER J.LEE DATE: OCT. 06/09 SHEET 1 OF 3

SECTION A-A

YOUR CONNECTION TO QUALITY & SERVICE

842 Assembly

**See Accompanying Pages for:** 

- **Contact Bend Details**
- **Mounting Options**

THIS IS A C.A.D. GENERATED DRAWING DO NOT MAKE MANUAL REVISIONS TO MASTER

ORIGINAL (1)

| 842/892 Series High Temp Card Edge Connector<br>Contact Bend Detail |                                                                                                 | ACAD REFERENCE NO. 842 ENG MASTER |             |                  |        |
|---------------------------------------------------------------------|-------------------------------------------------------------------------------------------------|-----------------------------------|-------------|------------------|--------|
|                                                                     |                                                                                                 | DRAWN:                            | J.LEE       | DATE: OCT. 06/09 |        |
|                                                                     |                                                                                                 | CHECKED:                          |             | DATE:            |        |
| EDAC INC                                                            | THESE DRAWINGS AND SPECIFICATIONS ARE THE PROPERTY OF EDAC INCAND                               | SCALE:                            | NTS         | SHEET :          | 2 OF 3 |
| TORONTO, ONTARIO                                                    | SHALL NOT BE REPRODUCED,OR COPIED OR USED AS THE BASIS FOR THE MANUFACTURE OR SALE OF APPARATUS | DRAWING                           | NUMBER      |                  | ISSUE  |
| YOUR CONNECTION TO QUALITY & SERVICE                                |                                                                                                 | 8                                 | 42 Assembly |                  | 1      |

THIS IS A C.A.D. GENERATED DRAWING
DO NOT MAKE MANUAL REVISIONS TO MASTER

ISSUE NUMBER

ORIGINAL

1

| 842/892 Series High Temp Card Edge Co<br>Mounting Options  | DRAWN: J.LEE DATE: OCT. 06/09  CHECKED: DATE: |
|------------------------------------------------------------|-----------------------------------------------|
| EDAC INC THESE DRAWINGS AND S ARE THE PROPERTY OF          |                                               |
|                                                            | DUCED,OR COPIED DRAWING NUMBER ISSUE          |
| YOUR CONNECTION TO QUALITY & SERVICE WITHOUT WRITTEN PERMI |                                               |