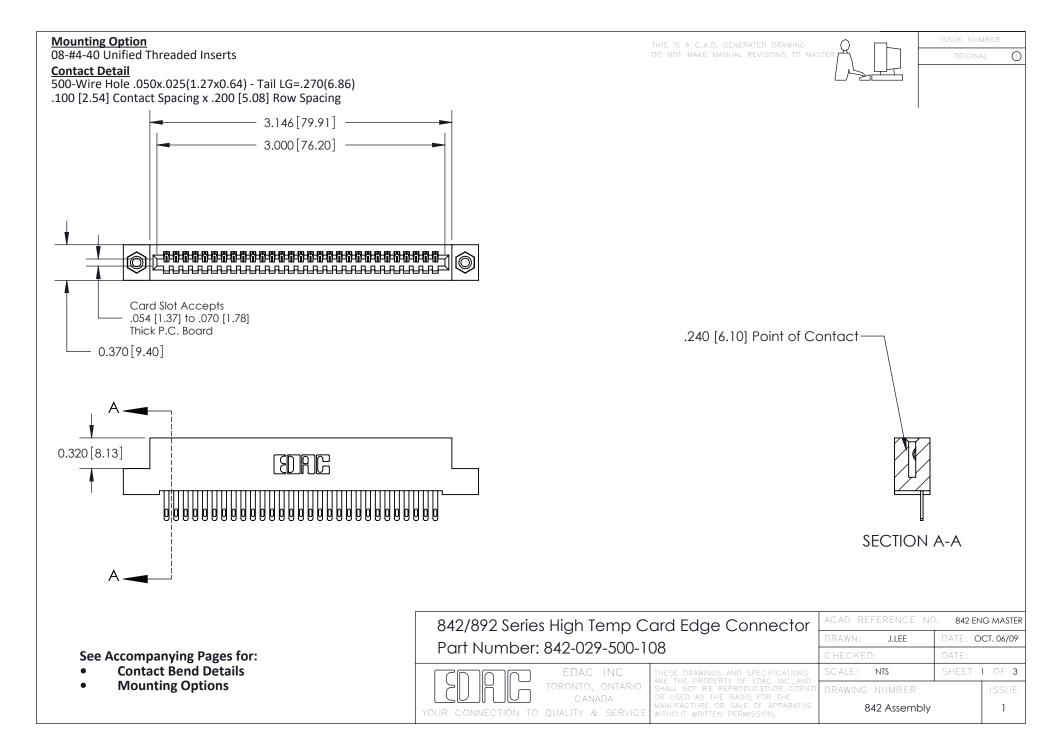

THIS IS A C.A.D. GENERATED DRAWING DO NOT MAKE MANUAL REVISIONS TO MASTER

ORIGINAL (1)



| 842/892 Series High Temp Card Edge Connector<br>Contact Bend Detail |                                                                                                 | ACAD REFERENCE NO. 842 ENG MASTER |             |                  |        |
|---------------------------------------------------------------------|-------------------------------------------------------------------------------------------------|-----------------------------------|-------------|------------------|--------|
|                                                                     |                                                                                                 | DRAWN:                            | J.LEE