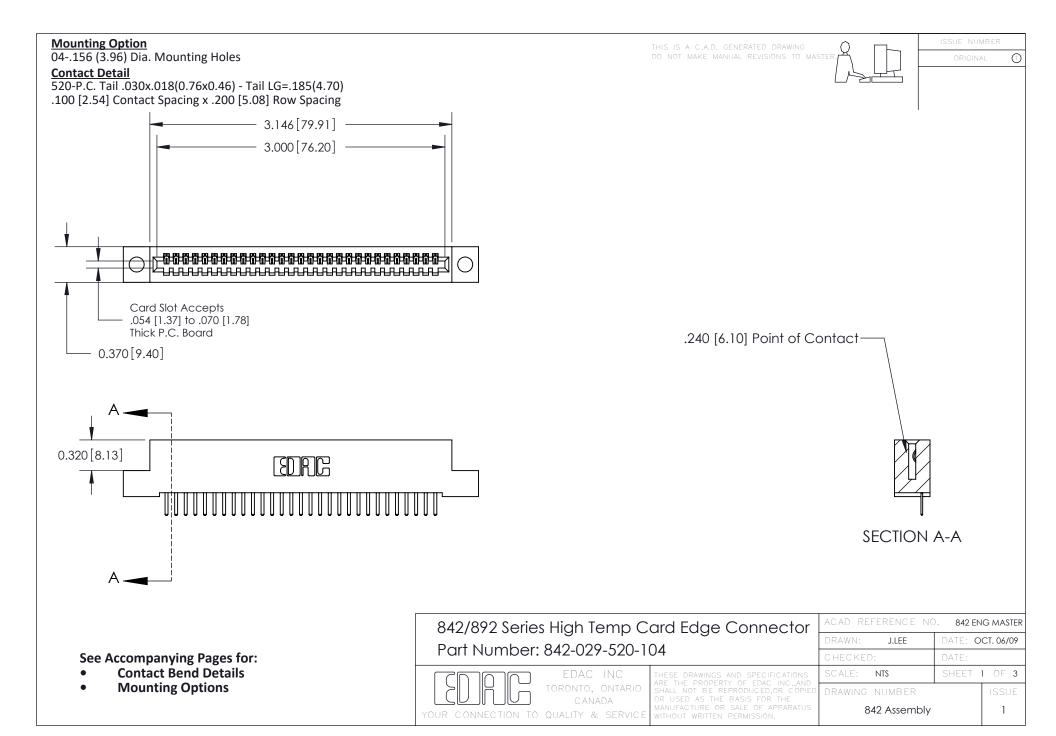

THIS IS A C.A.D. GENERATED DRAWING DO NOT MAKE MANUAL REVISIONS TO MASTER

ORIGINAL (1)



| 842/892 Series High Temp Card Edge Connector<br>Contact Bend Detail |                                                                                                 | ACAD REFERENCE NO. 842 ENG MASTER |             |                  |        |
|---------------------------------------------------------------------|-------------------------------------------------------------------------------------------------|-----------------------------------|-------------|------------------|--------|
|                                                                     |                                                                                                 | DRAWN:                            | J.LEE