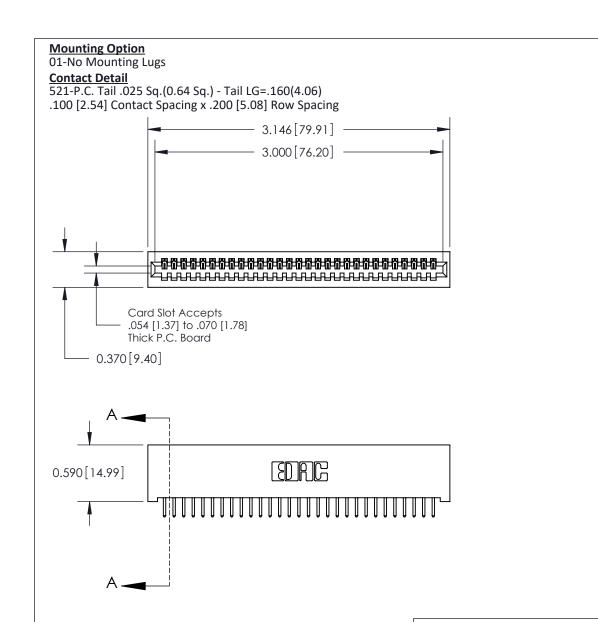

.240 [6.10] Point of Contact-

**See Accompanying Pages for:** 

- **Contact Bend Details**
- **Mounting Options**

842/892 Series High Temp Card Edge Connector Part Number: 842-029-521-101

| ACAD REFERENCE NO | 842 ENG MASTER   |  |  |  |
|-------------------|------------------|--|--|--|
| DRAWN: J.LEE      | DATE: OCT. 06/09 |  |  |  |
| CHECKED:          | DATE:            |  |  |  |
| SCALE: NTS        | SHEET 1 OF 3     |  |  |  |
| DRAWING NUMBER    | ISSUE            |  |  |  |