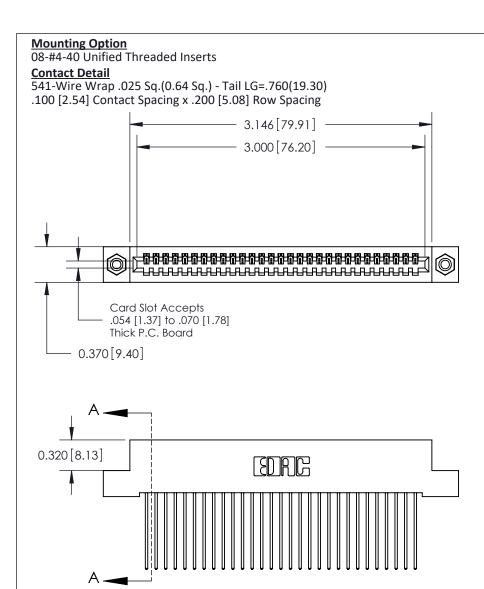

## **See Accompanying Pages for:**

- Contact Bend Details
- Mounting Options

842/892 Series High Temp Card Edge Connector Part Number: 842-029-541-108

TORONTO, ONTARIO CANADA

YOUR CONNECTION TO QUALITY & SERVICE

THIS IS A C.A.D. GENERATED DRAWING DO NOT MAKE MANUAL REVISIONS TO MASTER

ISSUE NUMBER

ORIGINAL

1

| 842/892 Series High Temp Card Edge Con<br>Mounting Options   | nnector   ACAD REFERENCE NO. 842 ENG MASTE |
|--------------------------------------------------------------|--------------------------------------------|
| EDAC INC THESE DRAWINGS AND SPI                              |                                            |
|                                                              | uced,or copied drawing number issue        |
| YOUR CONNECTION TO QUALITY & SERVICE WITHOUT WRITTEN PERMISS |                                            |