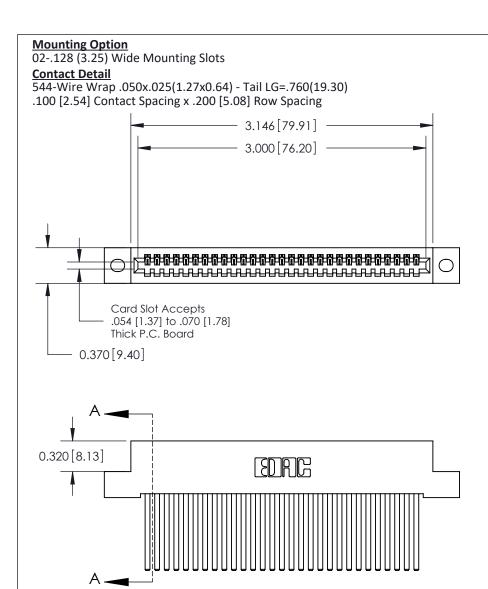

## **See Accompanying Pages for:**

- **Contact Bend Details**
- **Mounting Options**

| 842/892 Series High Temp Card Edge Connector |  |
|----------------------------------------------|--|
| Part Number: 842-029-544-102                 |  |

THIS IS A C.A.D. GENERATED DRAWING DO NOT MAKE MANUAL REVISIONS TO MASTER

ISSUE NUMBER

ORIGINAL

1

| 842/892 Series High Temp Card Edge Con<br>Mounting Options   | DRAWN: J.LEE                 |         |        |  |
|--------------------------------------------------------------|------------------------------|---------|--------|--|
| EDAC INC THESE DRAWINGS AND SPI                              |                              | SHEET 3 | 3 OF 3 |  |
|                                                              | ED, OR COPIED DRAWING NUMBER |         | ISSUE  |  |
| YOUR CONNECTION TO QUALITY & SERVICE WITHOUT WRITTEN PERMISS |                              |         | 1      |  |