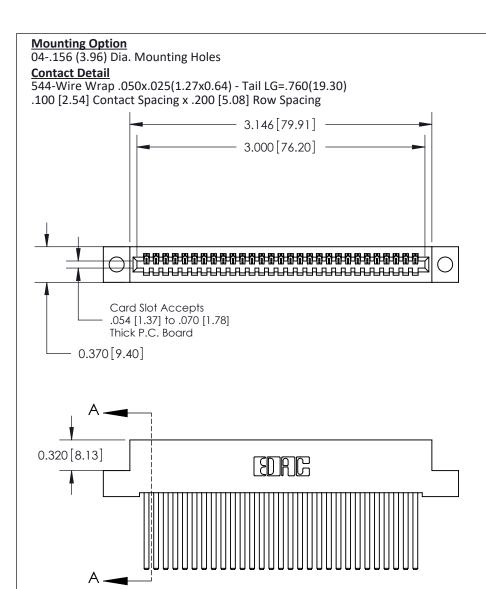

THIS IS A C.A.D. GENERATED DRAWING
DO NOT MAKE MANUAL REVISIONS TO MASTER

ISSUE NUMBER

ORIGINAL

1

| 842/892 Series High Temp Card Edge Co<br>Mounting Options  | DRAWN: J.LEE DATE: OCT. 06/09  CHECKED: DATE: |
|------------------------------------------------------------|-----------------------------------------------|
| EDAC INC THESE DRAWINGS AND S ARE THE PROPERTY OF          |                                               |
|                                                            | DUCED,OR COPIED DRAWING NUMBER ISSUE          |
| YOUR CONNECTION TO QUALITY & SERVICE WITHOUT WRITTEN PERMI |                                               |