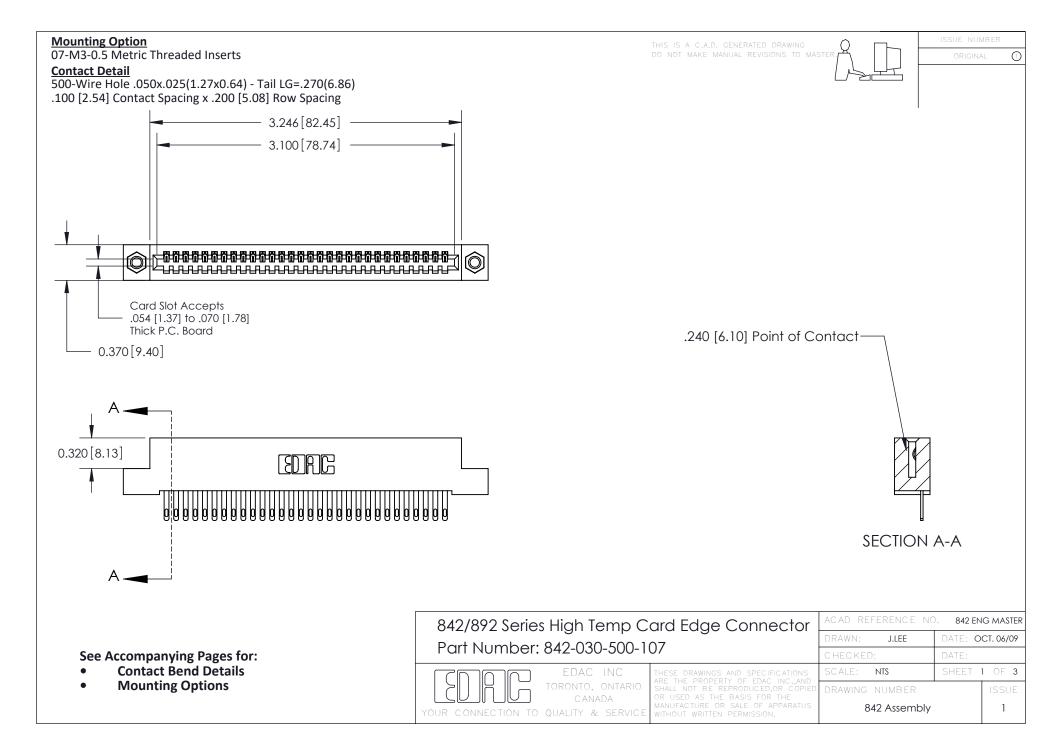

THIS IS A C.A.D. GENERATED DRAWING DO NOT MAKE MANUAL REVISIONS TO MASTER

ORIGINAL (1)



| 842/892 Series High Temp Card Edge Connector<br>Contact Bend Detail |                                                                                                 | ACAD REFERENCE NO. 842 ENG MASTER |             |                  |        |
|---------------------------------------------------------------------|-------------------------------------------------------------------------------------------------|-----------------------------------|-------------|------------------|--------|
|                                                                     |                                                                                                 | DRAWN:                            | J.LEE