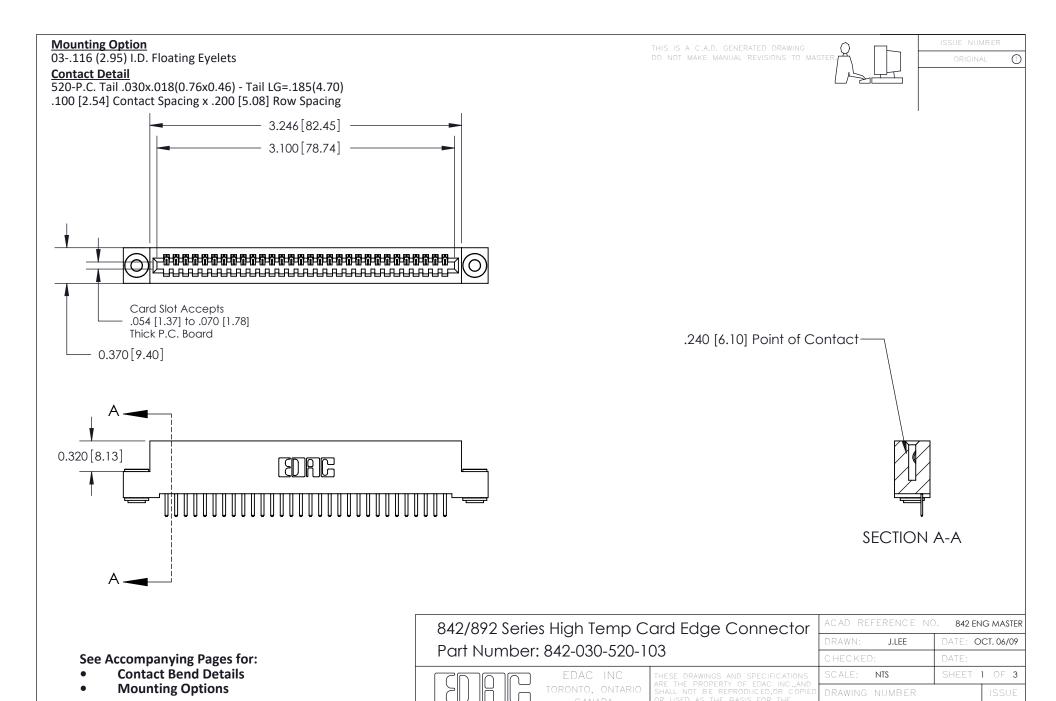

YOUR CONNECTION TO QUALITY & SERVICE

842 Assembly

THIS IS A C.A.D. GENERATED DRAWING DO NOT MAKE MANUAL REVISIONS TO MASTER

ORIGINAL (1)



| 842/892 Series High Temp Card Edge Connector<br>Contact Bend Detail |                                                                                                  | ACAD REFERENCE NO. 842 ENG MASTER |             |                  |        |
|---------------------------------------------------------------------|--------------------------------------------------------------------------------------------------|-----------------------------------|-------------|------------------|--------|
|                                                                     |