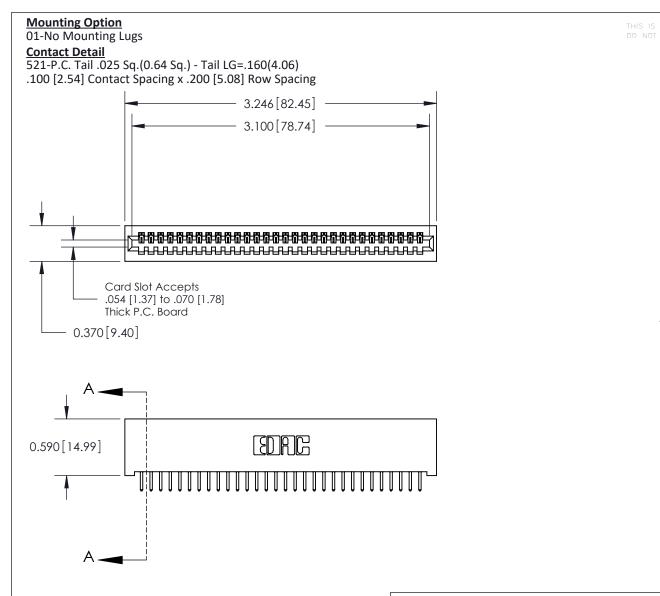

THIS IS A C.A.D. GENERATED DRAWING DO NOT MAKE MANUAL REVISIONS TO MASTER

ISSUE NUMBER

ORIGINAL

1

| 842/892 Series High Temp Card Edge Con<br>Mounting Options                  | DRAWN: J.LEE                 |         |        |  |
|-----------------------------------------------------------------------------|------------------------------|---------|--------|--|
| EDAC INC THESE DRAWINGS AND SPECIFICATION ARE THE PROPERTY OF EDAC INC., AN |                              | SHEET 3 | 3 OF 3 |  |
|                                                                             | ED, OR COPIED DRAWING NUMBER |         | ISSUE  |  |
| YOUR CONNECTION TO QUALITY & SERVICE WITHOUT WRITTEN PERMISS                |                              |         | 1      |  |