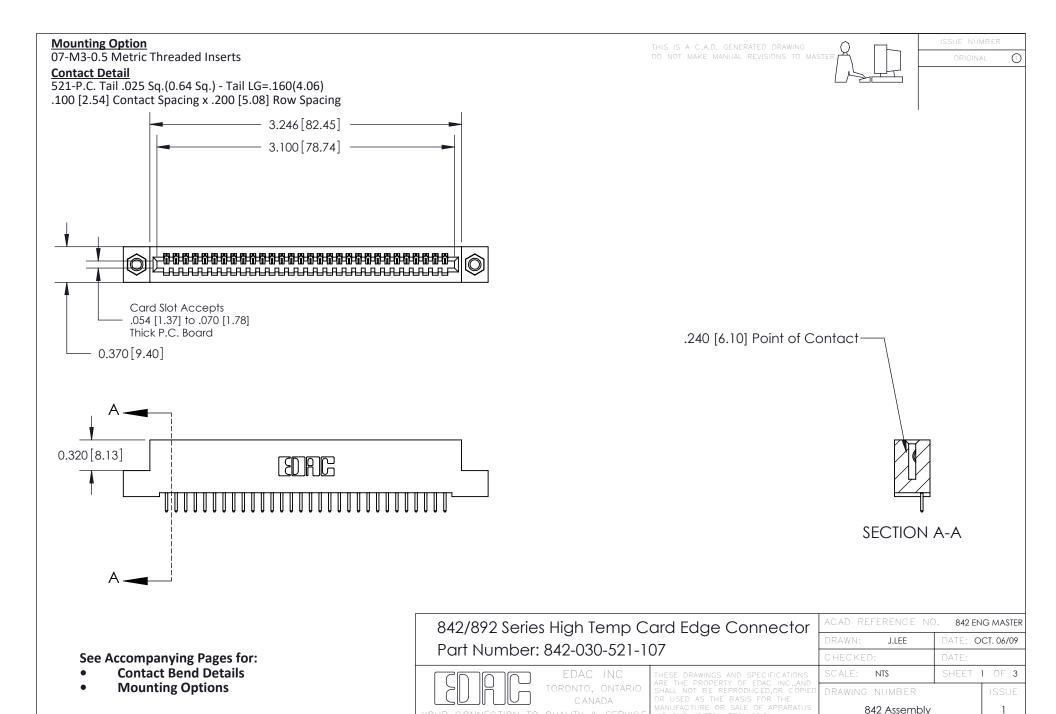

YOUR CONNECTION TO QUALITY & SERVICE

THIS IS A C.A.D. GENERATED DRAWING DO NOT MAKE MANUAL REVISIONS TO MASTER

ORIGINAL (1)



| 842/892 Series High Temp Card Edge Connector<br>Contact Bend Detail |                                                                                                 | ACAD REFERENCE NO. 842 ENG MASTER |             |                  |        |
|---------------------------------------------------------------------|-------------------------------------------------------------------------------------------------|-----------------------------------|-------------|------------------|--------|
|                                                                     |                                                                                                 | DRA