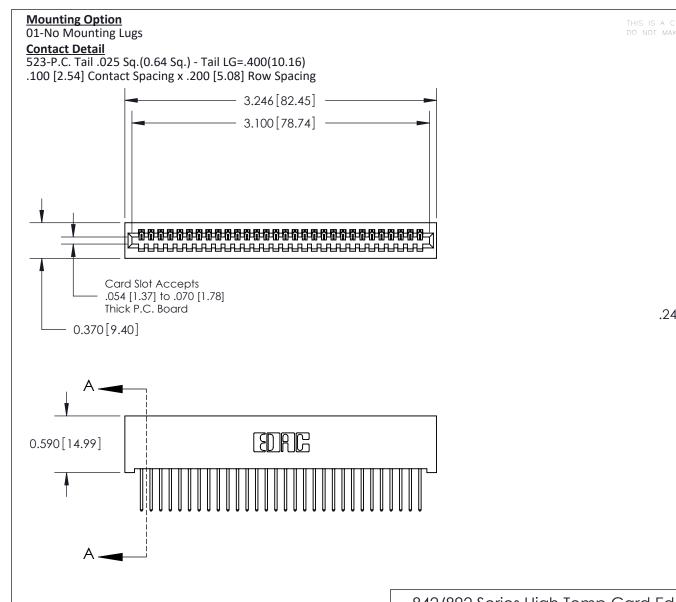

.240 [6.10] Point of Contact-

SECTION A-A

## **See Accompanying Pages for:**

- **Contact Bend Details**
- **Mounting Options**

842/892 Series High Temp Card Edge Connector Part Number: 842-030-523-101

| ACAD REFERENCE N | 842 ENG MASTER   |  |  |  |
|------------------|------------------|--|--|--|
| DRAWN: J.LEE     | DATE: OCT. 06/09 |  |  |  |
| CHECKED:         | DATE:            |  |  |  |
| SCALE: NTS       | SHEET 1 OF 3     |  |  |  |
| DRAWING NUMBER   | ISSUE            |  |  |  |