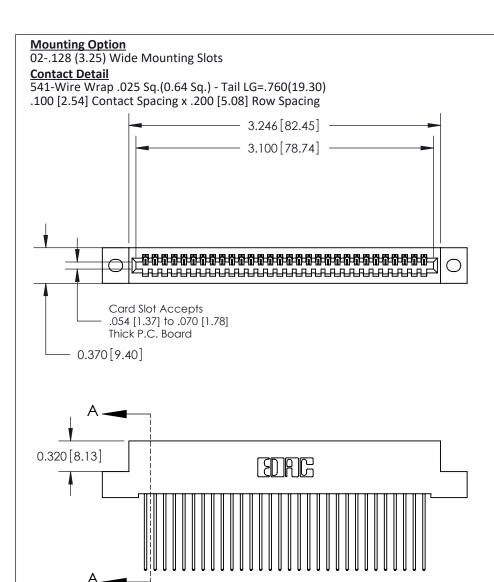

## **See Accompanying Pages for:**

- **Contact Bend Details**
- **Mounting Options**

842/892 Series High Temp Card Edge Connector Part Number: 842-030-541-102

CANADA

| ACAD INLI LINEIL NO. 042 ENG MASIER |                  |  |
|-------------------------------------|------------------|--|
| DRAWN: J.LEE                        | DATE: OCT. 06/09 |  |
| CHECKED:                            | DATE:            |  |
| SCALE: NTS                          | SHEET 1 OF 3     |  |
| DRAWING NUMBER                      | ISSUE            |  |