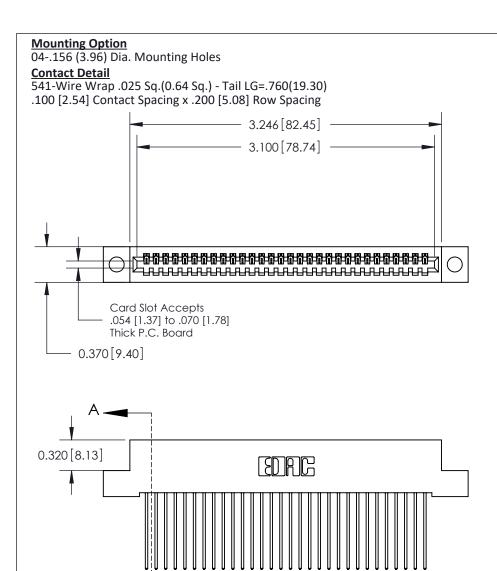

## **See Accompanying Pages for:**

- **Contact Bend Details**
- **Mounting Options**

842/892 Series High Temp Card Edge Connector Part Number: 842-030-541-104

| ACAD REFERENCE NO. 842 ENG MASTER |                  |  |
|-----------------------------------|------------------|--|
| DRAWN: J.LEE                      | DATE: OCT. 06/09 |  |
| CHECKED:                          | DATE:            |  |
| SCALE: NTS                        | SHEET 1 OF 3     |  |
| DRAWING NUMBER                    | ISSUE            |  |