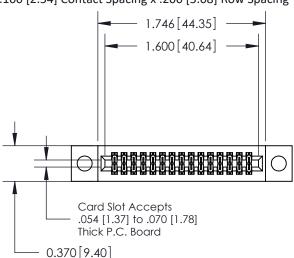

## **Contact Detail**

542-Wire Wrap .025 Sq.(0.64 Sq.) - Tail LG=.655(16.64) .100 [2.54] Contact Spacing x .200 [5.08] Row Spacing

**See Accompanying Pages for:** 

- **Contact Bend Details**
- **Mounting Options**

.240 [6.10] Point of Contact-

842/892 Series High Temp Card Edge Connector Part Number: 842-030-542-204

CANADA

842 ENG MASTER J.LEE DATE: OCT. 06/09 SHEET 1 OF 3

842 Assembly

THIS IS A C.A.D. GENERATED DRAWING DO NOT MAKE MANUAL REVISIONS TO MASTER