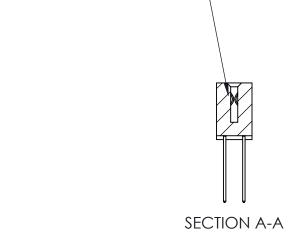

ORIGINAL (1)

| 842/892 Series High Temp Card Edge Connector<br>Contact Bend Detail |                                                                                                 | ACAD REFERENCE NO. 842 ENG MASTER |             |                  |        |
|---------------------------------------------------------------------|-------------------------------------------------------------------------------------------------|-----------------------------------|-------------|------------------|--------|
|                                                                     |                                                                                                 | DRAWN:                            | J.LEE       | DATE: OCT. 06/09 |        |
|                                                                     |                                                                                                 | CHECKED:                          |             | DATE:            |        |
| EDAC INC                                                            | THESE DRAWINGS AND SPECIFICATIONS ARE THE PROPERTY OF EDAC INCAND                               | SCALE:                            | NTS         | SHEET :          | 2 OF 3 |
| TORONTO, ONTARIO                                                    | SHALL NOT BE REPRODUCED,OR COPIED OR USED AS THE BASIS FOR THE MANUFACTURE OR SALE OF APPARATUS | DRAWING                           | NUMBER      |                  | ISSUE  |
| YOUR CONNECTION TO QUALITY & SERVICE                                |                                                                                                 | 8                                 | 42 Assembly |                  | 1      |