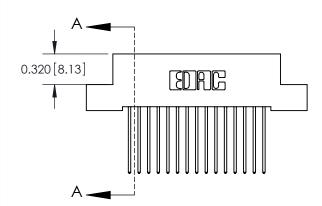

**Mounting Option** 

04-.156 (3.96) Dia. Mounting Holes

## **Contact Detail**

542-Wire Wrap .025 Sq.(0.64 Sq.) - Tail LG=.655(16.64) .100 [2.54] Contact Spacing x .200 [5.08] Row Spacing





**See Accompanying Pages for:** 

- **Contact Bend Details**
- **Mounting Options**



.240 [6.10] Point of Contact-



842/892 Series High Temp Card Edge Connector Part Number: 842-030-542-204



CANADA

842 ENG MASTER J.LEE DATE: OCT. 06/09 SHEET 1 OF 3

842 Assembly

THIS IS A C.A.D. GENERATED DRAWING DO NOT MAKE MANUAL REVISIONS TO MASTER

ORIGINAL (1)



| 842/892 Series High Temp Card Edge Connector<br>Contact Bend Detail |                                                                                                 | ACAD REFERENCE NO. 842 ENG MASTER |             |                  |        |
|---------------------------------------------------------------------|-------------------------------------------------------------------------------------------------|-------------------